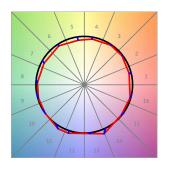

### **PHOTOMETRIC DATA:**

L61TK112LOOP940N4  $\eta$  = 100% lmax = 390 cd/klmUTE: 1,00E + 0,00T CIE: 50 81 97 100 100