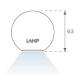

### **TECHNICAL SPECIFICATIONS:**

Light output: 1.038 lm °K: 4000 Plum: 12,5W CRI: 90 Efficacy: 83 lm/w 70 R9: Type: MID POWER LED MacAdam: 3

LED Lifetime: 50.000 L90 B10 (Ta=25°C) Power Supply: 220-240V 50/60Hz Gear: Power: 10.6W Adjustable DALI

### Light output tolerance +/- 10%