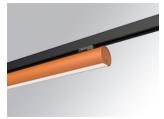

### **LAMPTUB 60 SURFACE TRACK**

### L61TK112LOOP940D4

### LTUB60 TRACK 220 1120 1800 NW OPAL DA BS

### Description:

Lamptub 60 model from LAMP to be installed on a surface-mounted rail. Made of recycled aluminium extrusion with circular section of 60mm and length of 1120mm, with opal polycarbonate diffuser. Model for MID-POWER LED, with colour temperature 4000K with CRI90. Built-in electronic DALI control gear. With IP20, IK07 degree of protection. Insulation class II. Group 0 photobiological safety. Lifetime: 72.000h L80 B10. Compatible with Lamp Nomadic system. Available finishes: White (RAL 9010), Black (RAL 9011), Wellbeing and BeSocial palette.

Finish: Palette BE SOCIAL - 4 TEXTURED

1.127 x 67 x 112 mm Dimensions: Weight: 2.580 g

Installation: 3-Circuit track