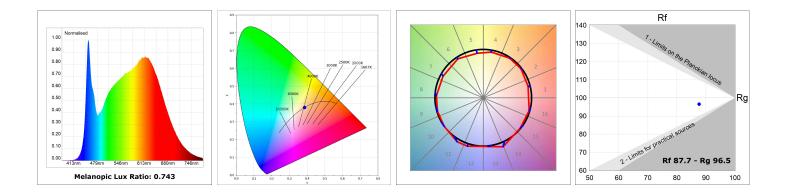

### **TECHNICAL SPECIFICATIONS:**

| Light output: | 1.038 lm                 | ⁰K :          | 4000             |
|---------------|--------------------------|---------------|------------------|
| Plum:         | 12,5W                    | CRI :         | 90               |
| Efficacy:     | 83 lm/w                  | R9 :          | 70               |
| Туре:         | MID POWER LED            | MacAdam:      | 3                |
| LED Lifetime: | 50.000 L90 B10 (Ta=25°C) | Power Supply: | 220-240V 50/60Hz |
| Power:        | 10.6W                    | Gear:         | Adjustable DALI  |