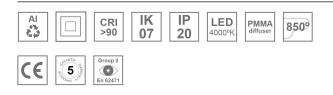

#### **Description:**

Lamptub 60 model from LAMP to be installed on a surface-mounted rail. Made of recycled aluminium extrusion with circular section of 60mm and length of 1120mm, with opal polycarbonate diffuser. Model for MID-POWER LED, with colour temperature 4000K with CRI90. Built-in electronic DALI control gear. With IP20, IK07 degree of protection. Insulation class II. Group 0 photobiological safety. Lifetime: 72.000h L80 B10. Compatible with Lamp Nomadic system. Available finishes: White (RAL 9010), Black (RAL 9011), Wellbeing and BeSocial palette.