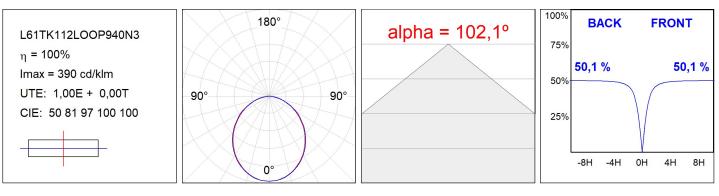

### **TECHNICAL SPECIFICATIONS:**

| Light output: | 1.038 lm                 | ⁰K :          | 4000             |
|---------------|--------------------------|---------------|------------------|
| Plum:         | 12,5W                    | CRI :         | 90               |
| Efficacy:     | 83 lm/w                  | R9 :          | 70               |
| Туре:         | MID POWER LED            | MacAdam:      | 3                |
| LED Lifetime: | 50.000 L90 B10 (Ta=25°C) | Power Supply: | 220-240V 50/60Hz |
| Power:        | 10.6W                    | Gear:         | Adjustable DALI  |

### Light output tolerance +/- 10%