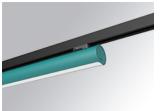

## LAMPTUB 60 SURFACE TRACK

### L61TK112LOOP940D3

### LTUB60 TRACK 220 1120 1800 NW OPAL DA WE

#### **Description:**

Lamptub 60 model from LAMP to be installed on a surface-mounted rail. Made of recycled aluminium extrusion with circular section of 60mm and length of 1120mm, with opal polycarbonate diffuser. Model for MID-POWER LED, with colour temperature 4000K with CRI90. Built-in electronic DALI control gear. With IP20, IK07 degree of protection. Insulation class II. Group 0 photobiological safety. Lifetime: 72.000h L80 B10. Compatible with Lamp Nomadic system. Available finishes: White (RAL 9010), Black (RAL 9011), Wellbeing and BeSocial palette.