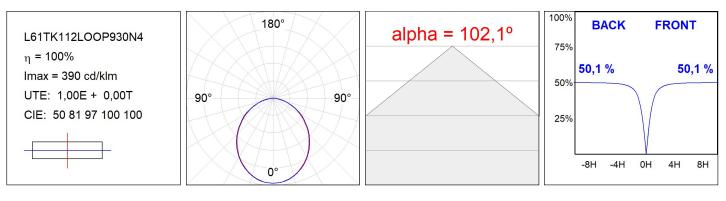

acy:     | 80,4 lm/w                | R9 :          | 64               |
| Туре:         | MID POWER LED            | MacAdam:      | 3                |
| LED Lifetime: | 50.000 L90 B10 (Ta=25°C) | Power Supply: | 220-240V 50/60Hz |
| Power:        | 10.6W                    | Gear:         | Electronic       |

### Light output tolerance +/- 10%



## **CUSTOM MADE OPTIONS:**



LAMP reserves the right to change the technical specifications of their products. These changes will allow the continual improvement of the products and will also ensure the conformity to current legal changes. Updated information is always available in our website www.lamp.es Worktitude for light

## LAMPTUB 60 SURFACE TRACK

L61TK112LOOP930N4

LTUB60 TRACK 220 1120 1700 WW OPAL BS



### **PHOTOMETRIC DATA :**





# LAMPTUB 60 SURFACE TRACK

## ACCESORIES :

## Assembly



Product code: L6SUECB

Description: LTUB60 ACC. SUR END COVER BK.



Product code: L6SUECW

Description: LTUB60 ACC. SUR END COVER WH.

Worktitude for light



Product code: L6SUECW3

Description: LTUB60 ACC. SUR END COVER WE.



Product code: L6SUECW4

Description: LTUB60 ACC. SUR END COVER BS.