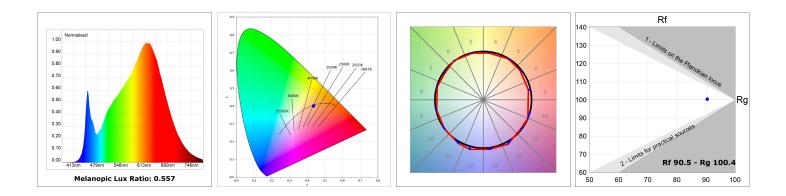

y:     | 80,4 lm/w                | R9 :          | 64               |
| Туре:         | MID POWER LED            | MacAdam:      | 3                |
| LED Lifetime: | 50.000 L90 B10 (Ta=25°C) | Power Supply: | 220-240V 50/60Hz |
| Power:        | 10.6W                    | Gear:         | Electronic       |

### Light output tolerance +/- 10%



## **CUSTOM MADE OPTIONS:**



LAMP reserves the right to change the technical specifications of their products. These changes will allow the continual improvement of the products and will also ensure the conformity to current legal changes. Updated information is always available in our website www.lamp.es Worktitude for light

## LAMPTUB 60 SURFACE TRACK

L61TK112LOOP930N4

LTUB60 TRACK 220 1120 1700 WW OPAL BS



### **PHOTOMETRIC DATA :**





# LAMPTUB 60 SURFACE TRACK

## ACCESORIES :

## Assembly



Product code: L6SUECB

Description: LTUB60 ACC. SUR END COVER BK.



Product code: L6SUECW

Description: LTUB60 ACC. SUR END COVER WH.

Worktitude for light



Product code: L6SUECW3

Description: LTUB60 ACC. SUR END COVER WE.



Product code: L6SUECW4

Description: LTUB60 ACC. SUR END COVER BS.