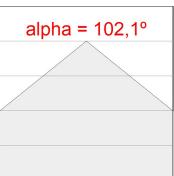

### **PHOTOMETRIC DATA:**

L61TK112LOOP930N3  $\eta$  = 100% lmax = 390 cd/klmUTE: 1,00E + 0,00T CIE: 50 81 97 100 100