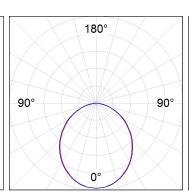

### **PHOTOMETRIC DATA:**

L61TK112LOOP930N3  $\eta$  = 100% lmax = 390 cd/klmUTE: 1,00E + 0,00T CIE: 50 81 97 100 100