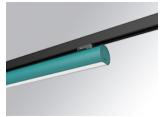

### **LAMPTUB 60 SURFACE TRACK**

### L61TK112LOOP930N3

LTUB60 TRACK 220 1120 1700 WW OPAL WE

### Description:

Lamptub 60 model from LAMP to be installed on a surface-mounted rail. Made of recycled aluminium extrusion with circular section of 60mm and length of 1120mm, with opal polycarbonate diffuser. Model for MID-POWER LED, with colour temperature 3000K with CRI90. Built-in electronic ON/OFF control gear. With IP20, IK07 degree of protection. Insulation class II. Group 0 photobiological safety. Lifetime: 72.000h L80 B10. Compatible with Lamp Nomadic system. Available finishes: White (RAL 9010), Black (RAL 9011), Wellbeing and BeSocial palette.

Finish: Palette WELLBEING - 3 TEXTURED

1.127 x 67 x 112 mm Dimensions: Weight: 2.580 g

Installation: 3-Circuit track