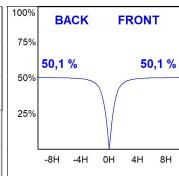

### **PHOTOMETRIC DATA:**

L61TK112LOOP930N3  $\eta$  = 100% lmax = 390 cd/klmUTE: 1,00E + 0,00T CIE: 50 81 97 100 100