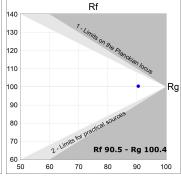

### **PHOTOMETRIC DATA:**

L61TK112LOOP930N3  $\eta$  = 100% lmax = 390 cd/klmUTE: 1,00E + 0,00T CIE: 50 81 97 100 100