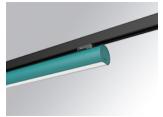

## **LAMPTUB 60 SURFACE TRACK**

## L61TK112LOOP930D3

## - LTUB60 TRACK 220 1120 1700 WW OPAL DA WE

## Description:

Lamptub 60 model from LAMP to be installed on a surface-mounted rail. Made of recycled aluminium extrusion with circular section of 60mm and length of 1120mm, with opal polycarbonate diffuser. Model for MID-POWER LED, with colour temperature 3000K with CRI90. Built-in electronic DALI control gear. With IP20, IK07 degree of protection. Insulation class II. Group 0 photobiological safety. Lifetime: 72.000h L80 B10. Compatible with Lamp Nomadic system. Available finishes: White (RAL 9010), Black (RAL 9011), Wellbeing and BeSocial palette.