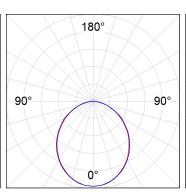

## **PHOTOMETRIC DATA:**

L61TK112LOOP930N3  $\eta$  = 100% lmax = 390 cd/klmUTE: 1,00E + 0,00T CIE: 50 81 97 100 100