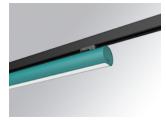

#### **LAMPTUB 60 SURFACE TRACK**

#### L61TK112LOOP927N3

LTUB60 TRACK 220 1120 1700 VWW OPAL WE

#### Description:

Lamptub 60 model from LAMP to be installed on a surface-mounted rail. Made of recycled aluminium extrusion with circular section of 60mm and length of 1120mm, with opal polycarbonate diffuser. Model for MID-POWER LED, with colour temperature 2700K with CRI90. Built-in electronic ON/OFF control gear. With IP20, IK07 degree of protection. Insulation class II. Group 0 photobiological safety. Lifetime: 72.000h L80 B10. Compatible with Lamp Nomadic system. Available finishes: White (RAL 9010), Black (RAL 9011), Wellbeing and BeSocial palette.