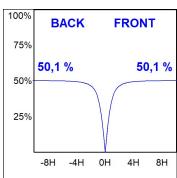

### **PHOTOMETRIC DATA:**

L61TK112LOOP927N3  $\eta$  = 100% lmax = 390 cd/klmUTE: 1,00E + 0,00T CIE: 50 81 97 100 100

Data according to regulations 2019/2020/EU and 2019/2015/EU