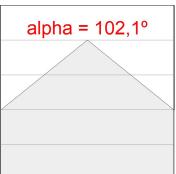

### **PHOTOMETRIC DATA:**

L61TK112LOOP927N3  $\eta$  = 100% lmax = 390 cd/klmUTE: 1,00E + 0,00T CIE: 50 81 97 100 100

Data according to regulations 2019/2020/EU and 2019/2015/EU