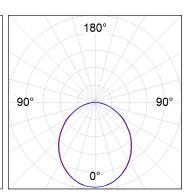

### **PHOTOMETRIC DATA:**

L61TK112LOOP927N3  $\eta$  = 100% lmax = 390 cd/klmUTE: 1,00E + 0,00T CIE: 50 81 97 100 100

Data according to regulations 2019/2020/EU and 2019/2015/EU