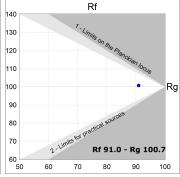

### **PHOTOMETRIC DATA:**

L61TK112LOOP927N3  $\eta$  = 100% lmax = 390 cd/klmUTE: 1,00E + 0,00T CIE: 50 81 97 100 100

Data according to regulations 2019/2020/EU and 2019/2015/EU