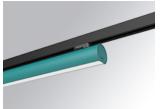

#### **Description:**

Lamptub 60 model from LAMP to be installed on a surface-mounted rail. Made of recycled aluminium extrusion with circular section of 60mm and length of 1120mm, an opal comfort diffuser made of a translucent polycarbonate diffuser and an optical film to achieve a controlled light distribution and low UGR<19. Model for MID-POWER LED, with TW colour temperature with CRI90. Built-in electronic DALI control gear. With IP20, IK07 degree of protection. Insulation class II. Group 0 photobiological safety. Lifetime: 50.000h L90 B10. Compatible with Lamp Nomadic system. Available finishes: White (RAL 9010), Black (RAL 9011), Wellbeing and BeSocial palette.

Weight: 2.610 g

| Finish:    | Palette WELLBEING - 3 TEXTURED |
|------------|--------------------------------|
| Dimensions | : 1.127 x 67 x 112 mm          |

Installation: Suspended