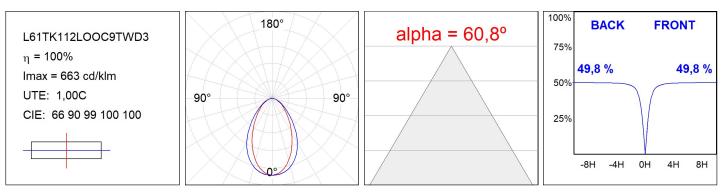

|
|---------------|--------------------------|---------------|---------------------|
| Plum:         | 15,3W                    | CRI :         | 90                  |
| Efficacy:     | 78,9 lm/w                | MacAdam:      | 3                   |
| UGR:          | <19                      | Power Supply: | 220-240V 50/60Hz    |
| Туре:         | MID POWER LED            | Gear:         | Adjustable DALI DT8 |
| LED Lifetime: | 50.000 L80 B10 (Ta=25°C) |               |                     |
| Power:        | 11.8W                    |               |                     |

#### Light output tolerance +/- 10%



### **CUSTOM MADE OPTIONS:**



Worktitude for light

## LAMPTUB 60 SURFACE TRACK

L61TK112LOOC9TWD3

LTUB60 TRACK 220 1120 1600 TW COMF DA WE



### **PHOTOMETRIC DATA :**





# LAMPTUB 60 SURFACE TRACK

## ACCESORIES :

## Assembly



Product code: L6SUECB

Description: LTUB60 ACC. SUR END COVER BK.



Product code: L6SUECW

Description: LTUB60 ACC. SUR END COVER WH.

Worktitude for light



Product code: L6SUECW3

Description: LTUB60 ACC. SUR END COVER WE.



Product code: L6SUECW4

Description: LTUB60 ACC. SUR END COVER BS.