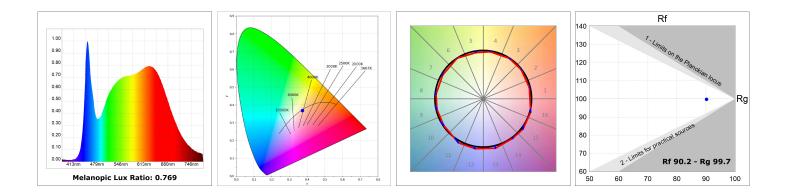

### **PHOTOMETRIC DATA :**

#### **TECHNICAL SPECIFICATIONS:**

| Light output: | 1.207 lm                 | °K :          | TW                  |
|---------------|--------------------------|---------------|---------------------|
| Plum:         | 15,3W                    | CRI :         | 90                  |
| Efficacy:     | 78,9 lm/w                | MacAdam:      | 3                   |
| UGR:          | <19                      | Power Supply: | 220-240V 50/60Hz    |
| Туре:         | MID POWER LED            | Gear:         | Adjustable DALI DT8 |
| LED Lifetime: | 50.000 L80 B10 (Ta=25°C) |               |                     |
| Power:        | 11.8W                    |               |                     |