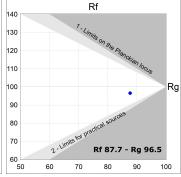

### **TECHNICAL SPECIFICATIONS:**

Light output: 961 lm °K: 4000 Plum: 12,5W CRI: 90 Efficacy: 76,8 lm/w 70 R9: UGR: MacAdam: 3

Type: MID POWER LED Power Supply: 220-240V 50/60Hz LED Lifetime: 50.000 L90 B10 (Ta=25°C) Gear: Adjustable DALI