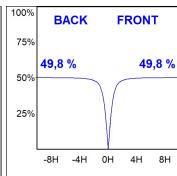

### **PHOTOMETRIC DATA:**

L61TK112LOOC940NW  $\eta$  = 100% Imax = 665 cd/klm UTE: 1,00C

CIE: 66 90 99 100 100