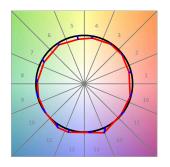

### **TECHNICAL SPECIFICATIONS:**

Light output: 961 lm °K: 4000 Plum: 12,5W CRI: 90 Efficacy: 76,8 lm/w 70 R9: UGR: MacAdam: 3

Type: MID POWER LED Power Supply: 220-240V 50/60Hz LED Lifetime: 50.000 L90 B10 (Ta=25°C) Gear: Adjustable DALI

### **PHOTOMETRIC DATA:**

L61TK112LOOC940NW  $\eta$  = 100% Imax = 665 cd/klm UTE: 1,00C

CIE: 66 90 99 100 100