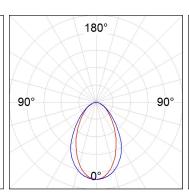

### **PHOTOMETRIC DATA:**

L61TK112LOOC940NW  $\eta$  = 100% Imax = 665 cd/klm UTE: 1,00C

CIE: 66 90 99 100 100