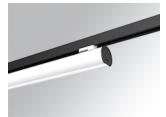

### **LAMPTUB 60 SURFACE TRACK**

### L61TK112LOOC940DW

### LTUB60 TRACK 220 1120 1800 NW COMF DA WH

### Description:

Lamptub 60 model from LAMP to be installed on a surface-mounted rail. Made of recycled aluminium extrusion with circular section of 60mm and length of 1120mm, an opal comfort diffuser made of a translucent polycarbonate diffuser and an optical film to achieve a controlled light distribution and low UGR<19. Model for MID-POWER LED, with colour temperature 4000K with CRI90. Built-in electronic DALI control gear. With IP20, IK07 degree of protection. Insulation class II. Group 0 photobiological safety. Lifetime: 72.000h L80 B10. Compatible with Lamp Nomadic system. Available finishes: White (RAL 9010), Black (RAL 9011), Wellbeing and BeSocial palette.

Finish: Matte white RAL 9010

1.127 x 67 x 112 mm Dimensions: Weight: 2.580 g

Installation: 3-Circuit track