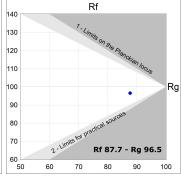

## **TECHNICAL SPECIFICATIONS:**

Light output: 961 lm °K: 4000 Plum: 12,5W CRI: 90 Efficacy: 76,8 lm/w 70 R9: UGR: <19 MacAdam: 3

Type: MID POWER LED Power Supply: 220-240V 50/60Hz LED Lifetime: 50.000 L90 B10 (Ta=25°C) Gear: Adjustable DALI