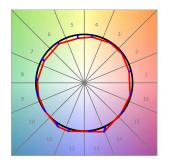

# **PHOTOMETRIC DATA:**

L61TK112LOOC940DB  $\eta$  = 100% Imax = 665 cd/klm UTE: 1,00C

CIE: 66 90 99 100 100