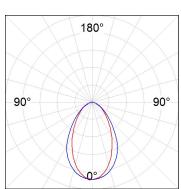

# **PHOTOMETRIC DATA:**

L61TK112LOOC940DB  $\eta$  = 100% Imax = 665 cd/klm UTE: 1,00C

CIE: 66 90 99 100 100