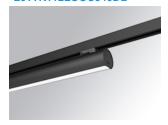

## **LAMPTUB 60 SURFACE TRACK**

## L61TK112LOOC940DB

## LTUB60 TRACK 220 1120 1800 NW COMF DA BK

## Description:

Lamptub 60 model from LAMP to be installed on a surface-mounted rail. Made of recycled aluminium extrusion with circular section of 60mm and length of 1120mm, an opal comfort diffuser made of a translucent polycarbonate diffuser and an optical film to achieve a controlled light distribution and low UGR<19. Model for MID-POWER LED, with colour temperature 4000K with CRI90. Built-in electronic DALI control gear. With IP20, IK07 degree of protection. Insulation class II. Group 0 photobiological safety. Lifetime: 72.000h L80 B10. Compatible with Lamp Nomadic system. Available finishes: White (RAL 9010), Black (RAL 9011), Wellbeing and BeSocial palette.

Finish: Matte black RAL 9011

1.127 x 67 x 112 mm Dimensions: Weight: 2.610 g

Installation: Suspended