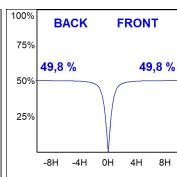

# **PHOTOMETRIC DATA:**

L61TK112LOOC940DB  $\eta$  = 100% Imax = 665 cd/klm UTE: 1,00C

CIE: 66 90 99 100 100