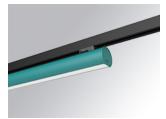

### **LAMPTUB 60 SURFACE TRACK**

### L61TK112LOOC940D3

### LTUB60 TRACK 220 1120 1800 NW COMF DA WE

# Description:

Lamptub 60 model from LAMP to be installed on a surface-mounted rail. Made of recycled aluminium extrusion with circular section of 60mm and length of 1120mm, an opal comfort diffuser made of a translucent polycarbonate diffuser and an optical film to achieve a controlled light distribution and low UGR<19. Model for MID-POWER LED, with colour temperature 4000K with CRI90. Built-in electronic DALI control gear. With IP20, IK07 degree of protection. Insulation class II. Group 0 photobiological safety. Lifetime: 72.000h L80 B10. Compatible with Lamp Nomadic system. Available finishes: White (RAL 9010), Black (RAL 9011), Wellbeing and BeSocial palette.

Finish: Palette WELLBEING - 3 TEXTURED

1.127 x 67 x 112 mm Dimensions: Weight: 2.580 g

Installation: 3-Circuit track