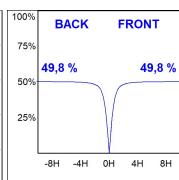

## **PHOTOMETRIC DATA:**

L61TK112LOOC940N3  $\eta$  = 100% Imax = 665 cd/klm UTE: 1,00C

CIE: 66 90 99 100 100