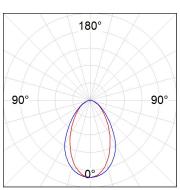

## **PHOTOMETRIC DATA:**

L61TK112LOOC940N3  $\eta$  = 100% Imax = 665 cd/klm UTE: 1,00C

CIE: 66 90 99 100 100