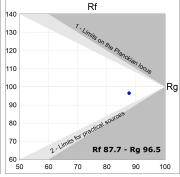

### **TECHNICAL SPECIFICATIONS:**

Light output: 961 lm °K: 4000 Plum: 12,5W CRI: 90 Efficacy: 76,8 lm/w 70 R9: UGR: <19 MacAdam: 3

Type: MID POWER LED Power Supply: 220-240V 50/60Hz LED Lifetime: 50.000 L90 B10 (Ta=25°C) Gear: Adjustable DALI