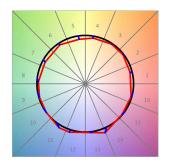

## **PHOTOMETRIC DATA:**

L61TK112LOOC940N3  $\eta$  = 100% Imax = 665 cd/klm UTE: 1,00C

CIE: 66 90 99 100 100