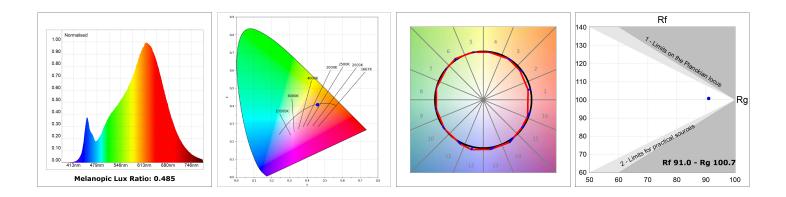

#### **TECHNICAL SPECIFICATIONS:**

| Light output: | 884 lm                   | °K :          | 2700             |
|---------------|--------------------------|---------------|------------------|
| Plum:         | 12,5W                    | CRI :         | 90               |
| Efficacy:     | 70,7 lm/w                | R9 :          | 57               |
| UGR:          | <19                      | MacAdam:      | 3                |
| Туре:         | MID POWER LED            | Power Supply: | 220-240V 50/60Hz |
| LED Lifetime: | 50.000 L90 B10 (Ta=25ºC) | Gear:         | Electronic       |
| Power:        | 10.6W                    |               |                  |

### **PHOTOMETRIC DATA :**