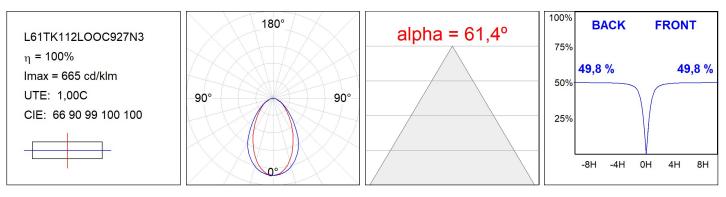

#### **TECHNICAL SPECIFICATIONS:**

| Light output: | 884 lm                   | °K :          | 2700             |
|---------------|--------------------------|---------------|------------------|
| Plum:         | 12,5W                    | CRI :         | 90               |
| Efficacy:     | 70,7 lm/w                | R9 :          | 57               |
| UGR:          | <19                      | MacAdam:      | 3                |
| Туре:         | MID POWER LED            | Power Supply: | 220-240V 50/60Hz |
| LED Lifetime: | 50.000 L90 B10 (Ta=25ºC) | Gear:         | Electronic       |
| Power:        | 10.6W                    |               |                  |

### **PHOTOMETRIC DATA :**