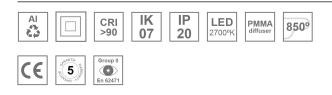

#### Description:

Lamptub 60 model from LAMP to be installed on a surface-mounted rail. Made of recycled aluminium extrusion with circular section of 60mm and length of 1120mm, an opal comfort diffuser made of a translucent polycarbonate diffuser and an optical film to achieve a controlled light distribution and low UGR<19. Model for MID-POWER LED, with colour temperature 2700K with CRI90. Built-in electronic ON/OFF control gear. With IP20, IK07 degree of protection. Insulation class II. Group 0 photobiological safety. Lifetime: 72.000h L80 B10. Compatible with Lamp Nomadic system. Available finishes: White (RAL 9010), Black (RAL 9011), Wellbeing and BeSocial palette.

#### **TECHNICAL SPECIFICATIONS:**

| Light output: | 884 lm                   | °K :          | 2700             |
|---------------|--------------------------|---------------|------------------|
| Plum:         | 12,5W                    | CRI :         | 90               |
| Efficacy:     | 70,7 lm/w                | R9 :          | 57               |
| UGR:          | <19                      | MacAdam:      | 3                |
| Туре:         | MID POWER LED            | Power Supply: | 220-240V 50/60Hz |
| LED Lifetime: | 50.000 L90 B10 (Ta=25ºC) | Gear:         | Electronic       |
| Power:        | 10.6W                    |               |                  |