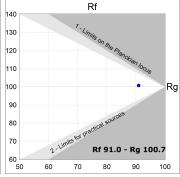

## **PHOTOMETRIC DATA:**

L61TK112LOOC927DB  $\eta$  = 100% Imax = 665 cd/klm UTE: 1,00C

CIE: 66 90 99 100 100