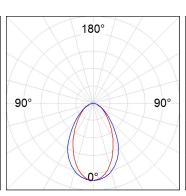

## **PHOTOMETRIC DATA:**

L61TK112LOOC927DB  $\eta$  = 100% Imax = 665 cd/klm UTE: 1,00C

CIE: 66 90 99 100 100