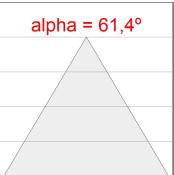

## **PHOTOMETRIC DATA:**

L61TK112LOOC927DB  $\eta$  = 100% Imax = 665 cd/klm UTE: 1,00C

CIE: 66 90 99 100 100