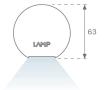

## **PHOTOMETRIC DATA:**

L61TK112LOOC927DB  $\eta$  = 100% Imax = 665 cd/klm UTE: 1,00C

CIE: 66 90 99 100 100