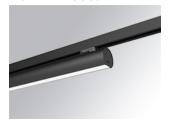

### **LAMPTUB 60 SURFACE TRACK**

### L61TK112LOOC927DB

# LTUB60 TK 220 1120 1700 VWW COMF DA BK

### Description:

Lamptub 60 model from LAMP to be installed on a surface-mounted rail. Made of recycled aluminium extrusion with circular section of 60mm and length of 1120mm, an opal comfort diffuser made of a translucent polycarbonate diffuser and an optical film to achieve a controlled light distribution and low UGR<19. Model for MID-POWER LED, with colour temperature 2700K with CRI90. Built-in electronic DALI control gear. With IP20, IK07 degree of protection. Insulation class II. Group 0 photobiological safety. Lifetime: 72.000h L80 B10. Compatible with Lamp Nomadic system. Available finishes: White (RAL 9010), Black (RAL 9011), Wellbeing and BeSocial palette.

Finish: Matte black RAL 9011

1.127 x 67 x 112 mm Dimensions: Weight: 2.610 g

Installation: Suspended