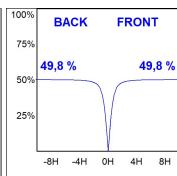

## **PHOTOMETRIC DATA:**

L61TK112LOOC927DB  $\eta$  = 100% Imax = 665 cd/klm UTE: 1,00C

CIE: 66 90 99 100 100