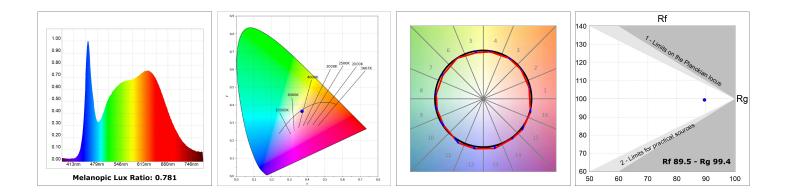

#### **TECHNICAL SPECIFICATIONS:**

| Light output: | 1.320 lm                 | ⁰К:           | 3000             |
|---------------|--------------------------|---------------|------------------|
| Plum:         | 13,7W                    | CRI :         | 90               |
| Efficacy:     | 96,4 lm/w                | R9 :          | 85               |
| UGR:          | <16                      | MacAdam:      | 3                |
| Туре:         | MID POWER LED            | Power Supply: | 220-240V 50/60Hz |
| LED Lifetime: | 50.000 L90 B10 (Ta=25⁰C) | Gear:         | Electronic       |
| Power:        | 11W                      |               |                  |