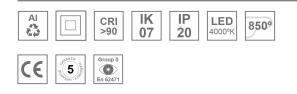

#### **Description:**

Finish:

Dimensions:

Luminaire to be installed on a surface-mounted rail, model LAMPTUB 60 TECH by LAMP. Made of 80% recycled aluminium extrusion, with circular section of 60mm and length 840 mm, with matt black reflector ULTRA COMFORT and optics for light distribution control and low glare UGR<16. Model for MID-POWER LED, with colour temperature 4000K and CRI90. Built-in electronic wiring. With IP20, IK07 degree of protection. Insulation class II. Photobiological safety group 0. Lifetime:50000 L90 B10 Available finishes: White (RAL 9010), Black (RAL 9011), Wellbeing and BeSocial palette. Compatible with Lamp Nomadic system.

#### **TECHNICAL SPECIFICATIONS:**

| Light output: | 1.320 lm                 | ⁰К:           | 3000             |
|---------------|--------------------------|---------------|------------------|
| Plum:         | 13,7W                    | CRI :         | 90               |
| Efficacy:     | 96,4 lm/w                | R9 :          | 85               |
| UGR:          | <16                      | MacAdam:      | 3                |
| Туре:         | MID POWER LED            | Power Supply: | 220-240V 50/60Hz |
| LED Lifetime: | 50.000 L90 B10 (Ta=25⁰C) | Gear:         | Electronic       |
| Power:        | 11W                      |               |                  |