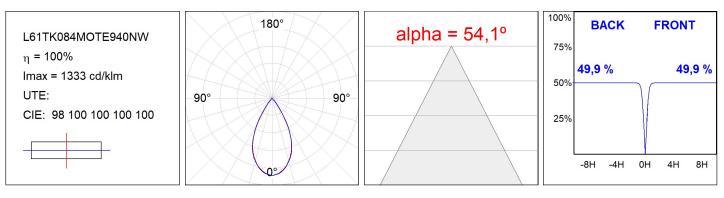

### L61TK084MOTE940NW

#### **TECHNICAL SPECIFICATIONS:**

| Light output: | 1.320 lm                 | ⁰К:           | 3000             |
|---------------|--------------------------|---------------|------------------|
| Plum:         | 13,7W                    | CRI :         | 90               |
| Efficacy:     | 96,4 lm/w                | R9 :          | 85               |
| UGR:          | <16                      | MacAdam:      | 3                |
| Туре:         | MID POWER LED            | Power Supply: | 220-240V 50/60Hz |
| LED Lifetime: | 50.000 L90 B10 (Ta=25⁰C) | Gear:         | Electronic       |
| Power:        | 11W                      |               |                  |

#### Light output tolerance +/- 10%