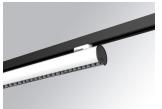

#### **Description:**

Finish:

Dimensions:

Luminaire to be installed on a surface-mounted rail, model LAMPTUB 60 TECH by LAMP. Made of 80% recycled aluminium extrusion, with circular section of 60mm and length 840 mm, with matt black reflector ULTRA COMFORT and optics for light distribution control and low glare UGR<16. Model for MID-POWER LED, with colour temperature 4000K and CRI90. Built-in electronic wiring. With IP20, IK07 degree of protection. Insulation class II. Photobiological safety group 0. Lifetime:50000 L90 B10 Available finishes: White (RAL 9010), Black (RAL 9011), Wellbeing and BeSocial palette. Compatible with Lamp Nomadic system.

Installation: Suspended

Matte white RAL 9010

840 x 67 x 80 mm