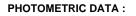

#### L61TK084MOTE940NB

#### **TECHNICAL SPECIFICATIONS:**

| Light output: | 1.320 lm                 | °K :          | 4000             |
|---------------|--------------------------|---------------|------------------|
| Plum:         | 13,7W                    | CRI :         | 90               |
| Efficacy:     | 96,4 lm/w                | R9 :          | 85               |
| UGR:          | <16                      | MacAdam:      | 3                |
| Туре:         | MID POWER LED            | Power Supply: | 220-240V 50/60Hz |
| LED Lifetime: | 50.000 L90 B10 (Ta=25ºC) | Gear:         | Electronic       |
| Power:        | 11W                      |               |                  |