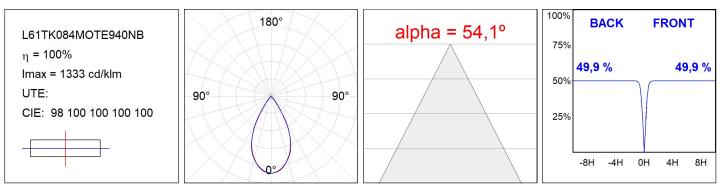

#### **TECHNICAL SPECIFICATIONS:**

| Light output: | 1.320 lm                 | °K :          | 4000             |
|---------------|--------------------------|---------------|------------------|
| Plum:         | 13,7W                    | CRI :         | 90               |
| Efficacy:     | 96,4 lm/w                | R9 :          | 85               |
| UGR:          | <16                      | MacAdam:      | 3                |
| Туре:         | MID POWER LED            | Power Supply: | 220-240V 50/60Hz |
| LED Lifetime: | 50.000 L90 B10 (Ta=25ºC) | Gear:         | Electronic       |
| Power:        | 11W                      |               |                  |