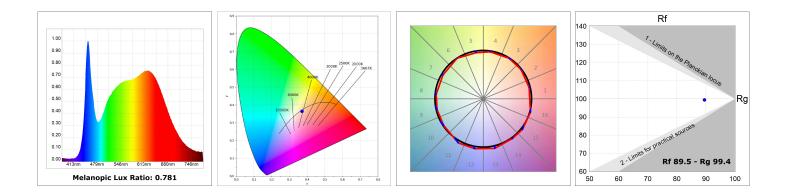

#### **TECHNICAL SPECIFICATIONS:**

| Light output: | 1.320 lm                 | °K :          | 4000             |
|---------------|--------------------------|---------------|------------------|
| Plum:         | 13,7W                    | CRI :         | 90               |
| Efficacy:     | 96,4 lm/w                | R9 :          | 85               |
| UGR:          | <16                      | MacAdam:      | 3                |
| Туре:         | MID POWER LED            | Power Supply: | 220-240V 50/60Hz |
| LED Lifetime: | 50.000 L90 B10 (Ta=25ºC) | Gear:         | Electronic       |
| Power:        | 11W                      |               |                  |