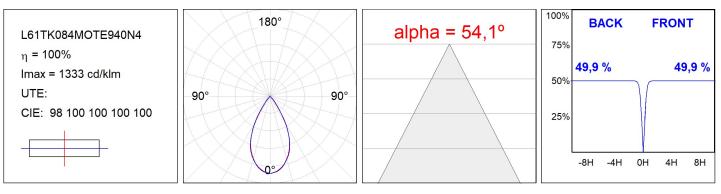

#### **TECHNICAL SPECIFICATIONS:**

| Light output: | 1.320 lm                 | °K :          | 4000             |
|---------------|--------------------------|---------------|------------------|
| Plum:         | 13,7W                    | CRI :         | 90               |
| Efficacy:     | 96,4 Im/w                | R9 :          | 85               |
| UGR:          | <16                      | MacAdam:      | 3                |
| Туре:         | MID POWER LED            | Power Supply: | 220-240V 50/60Hz |
| LED Lifetime: | 50.000 L90 B10 (Ta=25°C) | Gear:         | Electronic       |
| Power:        | 11W                      |               |                  |