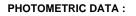

#### **TECHNICAL SPECIFICATIONS:**

| Light output: | 1.320 lm                 | °K :          | 4000             |
|---------------|--------------------------|---------------|------------------|
| Plum:         | 13,7W                    | CRI :         | 90               |
| Efficacy:     | 96,4 Im/w                | R9 :          | 85               |
| UGR:          | <16                      | MacAdam:      | 3                |
| Туре:         | MID POWER LED            | Power Supply: | 220-240V 50/60Hz |
| LED Lifetime: | 50.000 L90 B10 (Ta=25°C) | Gear:         | Electronic       |
| Power:        | 11W                      |               |                  |