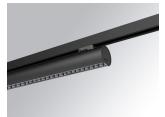

### **LAMPTUB 60 SURFACE TRACK**

### L61TK084MOTE940DB

- LTUB60 TK 220 840 2200 9NW TECH DA BK

### Description:

""""""Luminaire to be installed on a surface-mounted rail, model LAMPTUB 60 TECH by LAMP. Made of 80% recycled aluminium extrusion, with circular section of 60mm and length 840 mm, with matt black reflector ULTRA COMFORT and optics for light distribution control and low glare UGR<16. Model for MID-POWER LED, with colour temperature 4000K and CRI90. Built-in electronic DALI wiring. With IP20, IK07 degree of protection. Insulation class II. Photobiological safety group 0. Lifetime:50000 L90 B10 Available finishes: White (RAL 9010), Black (RAL 9011), Wellbeing and BeSocial palette. Compatible with Lamp Nomadic system. "" "

**Finish:** Matte black RAL 9011 **Dimensions:** 840 x 67 x 80 mm

Installation: 3-Circuit track