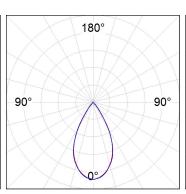

### **PHOTOMETRIC DATA:**

L61TK084MOTE940DB  $\eta$  = 100% Imax = 1333 cd/klm UTE:

CIE: 98 100 100 100 100