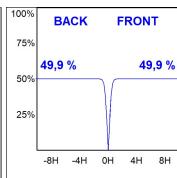

### **PHOTOMETRIC DATA:**

L61TK084MOTE940DB  $\eta$  = 100% Imax = 1333 cd/klm UTE:

CIE: 98 100 100 100 100