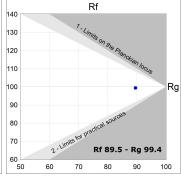

### **PHOTOMETRIC DATA:**

L61TK084MOTE940DB  $\eta$  = 100% Imax = 1333 cd/klm UTE:

CIE: 98 100 100 100 100