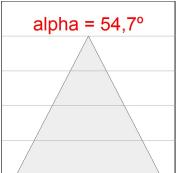

## **TECHNICAL SPECIFICATIONS:**

 Light output:
 1.260 lm
 °K:
 3000

 Plum:
 13,7W
 CRI:
 90

 Efficacy:
 92 lm/w
 R9:
 61

 UGR:
 <16</td>
 MacAdam:
 3

Type: MID POWER LED Power Supply: 220-240V 50/60Hz

**LED Lifetime:** 50.000 L90 B10 (Ta=25°C) **Gear:** 