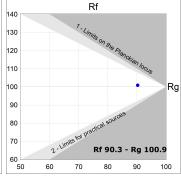

## **TECHNICAL SPECIFICATIONS:**

 Light output:
 1.260 lm
 °K:
 3000

 Plum:
 13,7W
 CRI:
 90

 Efficacy:
 92 lm/w
 R9:
 61

 UGR:
 <16</td>
 MacAdam:
 3

Type: MID POWER LED Power Supply: 220-240V 50/60Hz

**LED Lifetime:** 50.000 L90 B10 (Ta=25°C) **Gear:** 