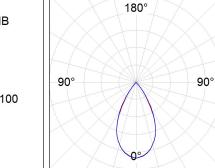

## **PHOTOMETRIC DATA:**

L61TK084MOTE930NB  $\eta$  = 100% lmax = 1305 cd/klmUTE: CIE: 98 100 100 100 100

Data according to regulations 2019/2020/EU and 2019/2015/EU