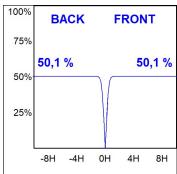

## **TECHNICAL SPECIFICATIONS:**

 Light output:
 1.260 lm
 °K:
 3000

 Plum:
 13,7W
 CRI:
 90

 Efficacy:
 92 lm/w
 R9:
 61

 UGR:
 <16</td>
 MacAdam:
 3

Type: MID POWER LED Power Supply: 220-240V 50/60Hz

**LED Lifetime:** 50.000 L90 B10 (Ta=25°C) **Gear:** 