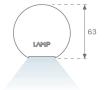

AMPTUB 60 SURFACE TRACK**



## L61TK084MOTE930NB

## - LTUB60 TK 220 840 2200 9WW TECH BK



## Description:

""""Luminaire to be installed on a surface-mounted rail, model LAMPTUB 60 TECH by LAMP. Made of 80% recycled aluminium extrusion, with circular section of 60mm and length 840 mm, with matt black reflector ULTRA COMFORT and optics for light distribution control and low glare UGR<16. Model for MID-POWER LED, with colour temperature 3000K and CRI90. Built-in electronic wiring. With IP20, IK07 degree of protection. Insulation class II. Photobiological safety group 0. Lifetime:50000 L90 B10 Available finishes: White (RAL 9010), Black (RAL 9011), Wellbeing and BeSocial palette. Compatible with Lamp Nomadic system. "" "

**Finish:** Matte black RAL 9011 **Dimensions:** 840 x 67 x 80 mm



#### Installation: Suspended

## **TECHNICAL SPECIFICATIONS:**

 Light output:
 1.260 lm
 °K:
 3000

 Plum:
 13,7W
 CRI:
 90

 Efficacy:
 92 lm/w
 R9:
 61

 UGR:
 <16</td>
 MacAdam:
 3

Type: MID POWER LED Power Supply: 220-240V 50/60Hz

**LED Lifetime:** 50.000 L90 B10 (Ta=25°C) **Gear:** 

Power: 11W

Light output tolerance +/- 10%

# **CUSTOM MADE OPTIONS:**



















Electronic

## **LAMPTUB 60 SURFACE TRACK**



L61TK084MOTE930NB

## LTUB60 TK 220 840 2200 9WW TECH BK

## **PHOTOMETRIC DATA:**

L61TK084MOTE930NB  $\eta$  = 100% lmax = 1305 cd/klmUTE: CIE: 98 100 100 100 100















Data according to regulations 2019/2020/EU and 2019/2015/EU

## **LAMPTUB 60 SURFACE TRACK**



# ACCESORIES:

## Assembly



Product code:

L6SUECB



LTUB60 ACC. SUR END COVER BK.



Pro