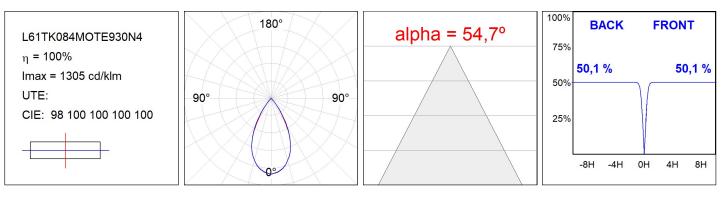

#### **TECHNICAL SPECIFICATIONS:**

| Light output: | 1.260 lm                 | ⁰К:           | 3000             |
|---------------|--------------------------|---------------|------------------|
| Plum:         | 13,7W                    | CRI :         | 90               |
| Efficacy:     | 92 lm/w                  | R9 :          | 61               |
| UGR:          | <16                      | MacAdam:      | 3                |
| Туре:         | MID POWER LED            | Power Supply: | 220-240V 50/60Hz |
| LED Lifetime: | 50.000 L90 B10 (Ta=25⁰C) | Gear:         | Electronic       |
| Power:        | 11W                      |               |                  |