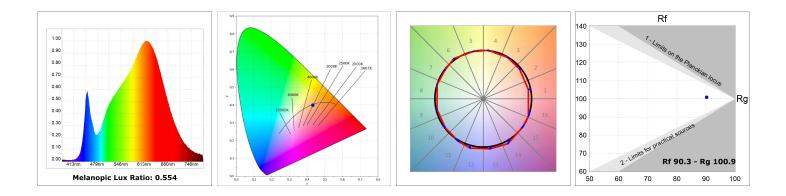

#### **TECHNICAL SPECIFICATIONS:**

| Light output: | 1.260 lm                 | ⁰К:           | 3000             |
|---------------|--------------------------|---------------|------------------|
| Plum:         | 13,7W                    | CRI :         | 90               |
| Efficacy:     | 92 lm/w                  | R9 :          | 61               |
| UGR:          | <16                      | MacAdam:      | 3                |
| Туре:         | MID POWER LED            | Power Supply: | 220-240V 50/60Hz |
| LED Lifetime: | 50.000 L90 B10 (Ta=25⁰C) | Gear:         | Electronic       |
| Power:        | 11W                      |               |                  |