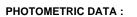

### L61TK084MOTE930N4

#### **TECHNICAL SPECIFICATIONS:**

| Light output: | 1.260 lm                 | ⁰К:           | 3000             |
|---------------|--------------------------|---------------|------------------|
| Plum:         | 13,7W                    | CRI :         | 90               |
| Efficacy:     | 92 lm/w                  | R9 :          | 61               |
| UGR:          | <16                      | MacAdam:      | 3                |
| Туре:         | MID POWER LED            | Power Supply: | 220-240V 50/60Hz |
| LED Lifetime: | 50.000 L90 B10 (Ta=25⁰C) | Gear:         | Electronic       |
| Power:        | 11W                      |               |                  |