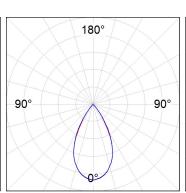

## **PHOTOMETRIC DATA:**

L61TK084MOTE930DW  $\eta$  = 100% lmax = 1305 cd/klmUTE: