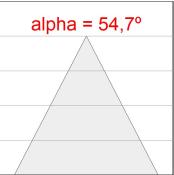

## **PHOTOMETRIC DATA:**

L61TK084MOTE930DW  $\eta$  = 100% lmax = 1305 cd/klmUTE: