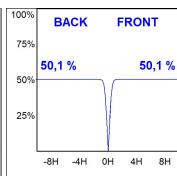

## **PHOTOMETRIC DATA:**

L61TK084MOTE930DW  $\eta$  = 100% lmax = 1305 cd/klmUTE: