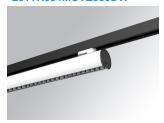

## **LAMPTUB 60 SURFACE TRACK**

## L61TK084MOTE930DW

## LTUB60 TK 220 840 2200 9WW TECH DA WH

## Description:

Luminaire to be installed on a surface-mounted rail, model LAMPTUB 60 TECH by LAMP. Made of 80% recycled aluminium extrusion, with circular section of 60mm and length 840 mm, with matt black reflector ULTRA COMFORT and optics for light distribution control and low glare UGR<16. Model for MID-POWER LED, with colour temperature 3000K and CRI90. Built-in electronic DALI wiring. With IP20, IK07 degree of protection. Insulation class II. Photobiological safety group 0. Lifetime:50000 L90 B10 Available finishes: White (RAL 9010), IRVIII. (RAL 9011). Black (RAL 9011), Wellbeing and BeSocial palette. Compatible with Lamp Nomadic system.

Finish: Matte white RAL 9010 Dimensions: 840 x 67 x 80 mm

Installation: 3-Circuit track