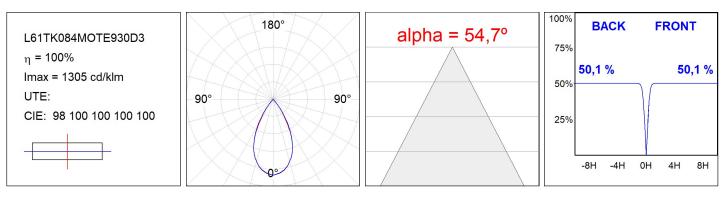

#### **TECHNICAL SPECIFICATIONS:**

| Light output: | 1.260 lm                 | ⁰К:           | 3000             |
|---------------|--------------------------|---------------|------------------|
| Plum:         | 13,7W                    | CRI :         | 90               |
| Efficacy:     | 92 lm/w                  | R9 :          | 61               |
| UGR:          | <16                      | MacAdam:      | 3                |
| Туре:         | MID POWER LED            | Power Supply: | 220-240V 50/60Hz |
| LED Lifetime: | 50.000 L90 B10 (Ta=25°C) | Gear:         | Adjustable DALI  |
| Power:        | 11W                      |               |                  |