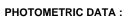

#### **TECHNICAL SPECIFICATIONS:**

| Light output: | 1.260 lm                 | ⁰К:           | 3000             |
|---------------|--------------------------|---------------|------------------|
| Plum:         | 13,7W                    | CRI :         | 90               |
| Efficacy:     | 92 lm/w                  | R9 :          | 61               |
| UGR:          | <16                      | MacAdam:      | 3                |
| Туре:         | MID POWER LED            | Power Supply: | 220-240V 50/60Hz |
| LED Lifetime: | 50.000 L90 B10 (Ta=25°C) | Gear:         | Adjustable DALI  |
| Power:        | 11W                      |               |                  |