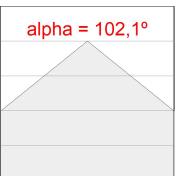

## **PHOTOMETRIC DATA:**

L61TK084MOOP940NB  $\eta$  = 100% lmax = 390 cd/klmUTE: 1,00E + 0,00T CIE: 50 81 97 100 100