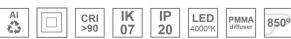

#### Description:

Lamptub 60 model from LAMP to be installed on a surface-mounted rail. Made of recycled aluminium extrusion with circular section of 60mm and length of 840mm, with opal polycarbonate diffuser. Model for MID-POWER LED, with colour temperature 4000K with CRI90. Built-in electronic ON/OFF control gear. With IP20, IK07 degree of protection. Insulation class II. Group 0 photobiological safety. Lifetime: 72.000h L80 B10. Compatible with Lamp Nomadic system. Available finishes: White (RAL 9010), Black (RAL 9011), Wellbeing and BeSocial palette.

# **TECHNICAL SPECIFICATIONS:**

Installation: Suspended

Light output: 1.594 lm °K: 4000 Plum: 17,4W CRI: 90 Efficacy: 91,6 lm/w 70 R9: Type: MID POWER LED MacAdam: 3

LED Lifetime: 50.000 L90 B10 (Ta=25°C) Power Supply: 220-240V 50/60Hz

Gear: Power: 15.1W Electronic