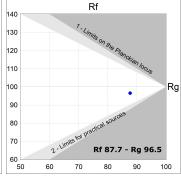

# **TECHNICAL SPECIFICATIONS:**

Installation: Suspended

Light output: 1.594 lm °K: 4000 Plum: 17,4W CRI: 90 Efficacy: 91,6 lm/w 70 R9: Type: MID POWER LED MacAdam: 3

LED Lifetime: 50.000 L90 B10 (Ta=25°C) Power Supply: 220-240V 50/60Hz

## Light output tolerance +/- 10%