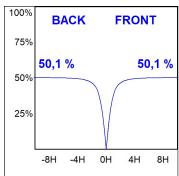

## **PHOTOMETRIC DATA:**

L61TK084MOOP940NB  $\eta$  = 100% lmax = 390 cd/klmUTE: 1,00E + 0,00T CIE: 50 81 97 100 100