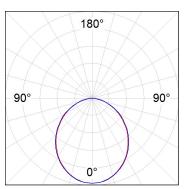

## **PHOTOMETRIC DATA:**

L61TK084MOOP940NB  $\eta$  = 100% lmax = 390 cd/klmUTE: 1,00E + 0,00T CIE: 50 81 97 100 100