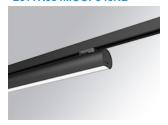

#### Description:

Lamptub 60 model from LAMP to be installed on a surface-mounted rail. Made of recycled aluminium extrusion with circular section of 60mm and length of 840mm, with opal polycarbonate diffuser. Model for MID-POWER LED, with colour temperature 4000K with CRI90. Built-in electronic ON/OFF control gear. With IP20, IK07 degree of protection. Insulation class II. Group 0 photobiological safety. Lifetime: 72.000h L80 B10. Compatible with Lamp Nomadic system. Available finishes: White (RAL 9010), Black (RAL 9011), Wellbeing and BeSocial palette.

Finish: Matte black RAL 9011

Dimensions: 847 x 67 x 112 mm Weight: 2.030 g