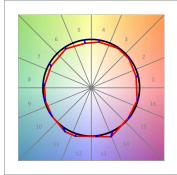

## **PHOTOMETRIC DATA:**

L61TK084MOOP940NB  $\eta$  = 100% lmax = 390 cd/klmUTE: 1,00E + 0,00T CIE: 50 81 97 100 100