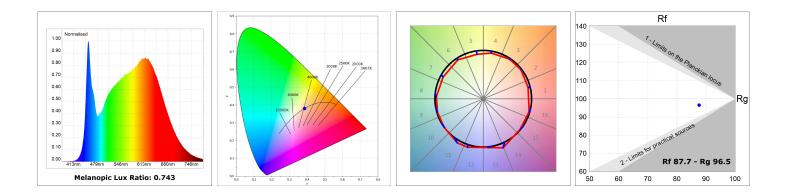

### **PHOTOMETRIC DATA :**

#### **TECHNICAL SPECIFICATIONS:**

| Light output: | 1.594 lm                 | ⁰K :          | 4000             |
|---------------|--------------------------|---------------|------------------|
| Plum:         | 17,4W                    | CRI :         | 90               |
| Efficacy:     | 91,6 lm/w                | R9 :          | 70               |
| Туре:         | MID POWER LED            | MacAdam:      | 3                |
| LED Lifetime: | 50.000 L90 B10 (Ta=25⁰C) | Power Supply: | 220-240V 50/60Hz |
| Power:        | 15.1W                    | Gear:         | Electronic       |