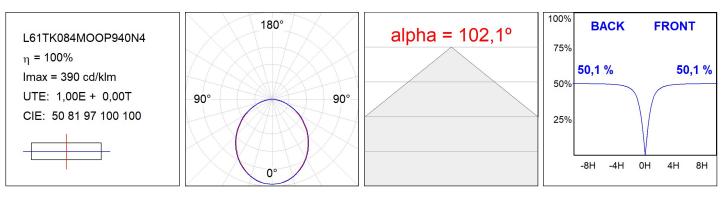

### **PHOTOMETRIC DATA :**

#### **TECHNICAL SPECIFICATIONS:**

| Light output: | 1.594 lm                 | ⁰K :          | 4000             |
|---------------|--------------------------|---------------|------------------|
| Plum:         | 17,4W                    | CRI :         | 90               |
| Efficacy:     | 91,6 lm/w                | R9 :          | 70               |
| Туре:         | MID POWER LED            | MacAdam:      | 3                |
| LED Lifetime: | 50.000 L90 B10 (Ta=25⁰C) | Power Supply: | 220-240V 50/60Hz |
| Power:        | 15.1W                    | Gear:         | Electronic       |