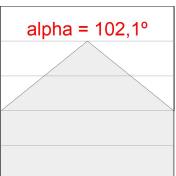

## **PHOTOMETRIC DATA:**

L61TK084MOOP940N3  $\eta$  = 100% lmax = 390 cd/klmUTE: 1,00E + 0,00T CIE: 50 81 97 100 100