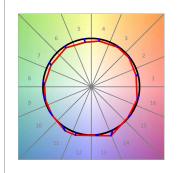

## **TECHNICAL SPECIFICATIONS:**

Light output: 1.594 lm °K: 4000 Plum: 17,4W CRI: 90 Efficacy: 91,6 lm/w 70 R9: Type: MID POWER LED MacAdam: 3

**LED Lifetime:** 50.000 L90 B10 (Ta=25°C) **Power Supply:** 220-240V 50/60Hz