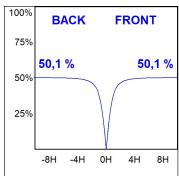

## **PHOTOMETRIC DATA:**

L61TK084MOOP940N3  $\eta$  = 100% lmax = 390 cd/klmUTE: 1,00E + 0,00T CIE: 50 81 97 100 100