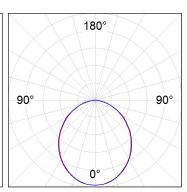

## **PHOTOMETRIC DATA:**

L61TK084MOOP940N3  $\eta$  = 100% lmax = 390 cd/klmUTE: 1,00E + 0,00T CIE: 50 81 97 100 100