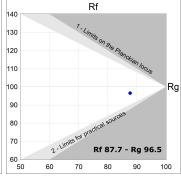

## **TECHNICAL SPECIFICATIONS:**

Light output: 1.594 lm °K: 4000 Plum: 17,4W CRI: 90 Efficacy: 91,6 lm/w 70 R9: Type: MID POWER LED MacAdam: 3

**LED Lifetime:** 50.000 L90 B10 (Ta=25°C) **Power Supply:** 220-240V 50/60Hz