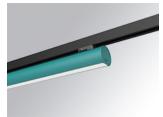

## **LAMPTUB 60 SURFACE TRACK**

## L61TK084MOOP940N3

## - LTUB60 TRACK 220 840 2600 NW OPAL WE

## Description:

Lamptub 60 model from LAMP to be installed on a surface-mounted rail. Made of recycled aluminium extrusion with circular section of 60mm and length of 840mm, with opal polycarbonate diffuser. Model for MID-POWER LED, with colour temperature 4000K with CRI90. Built-in electronic ON/OFF control gear. With IP20, IK07 degree of protection. Insulation class II. Group 0 photobiological safety. Lifetime: 72.000h L80 B10. Compatible with Lamp Nomadic system. Available finishes: White (RAL 9010), Black (RAL 9011), Wellbeing and BeSocial palette.

Finish: Palette WELLBEING - 3 TEXTURED

**Dimensions:** 847 x 67 x 112 mm **Weight:** 2.030 g

Installation: 3-Circuit track