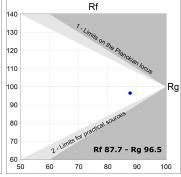

### **PHOTOMETRIC DATA:**

L61TK084MOOP940DB  $\eta$  = 100% lmax = 390 cd/klmUTE: 1,00E + 0,00T CIE: 50 81 97 100 100