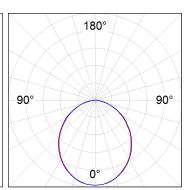

### **PHOTOMETRIC DATA:**

L61TK084MOOP940DB  $\eta$  = 100% lmax = 390 cd/klmUTE: 1,00E + 0,00T CIE: 50 81 97 100 100