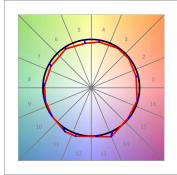

### **PHOTOMETRIC DATA:**

L61TK084MOOP940DB  $\eta$  = 100% lmax = 390 cd/klmUTE: 1,00E + 0,00T CIE: 50 81 97 100 100