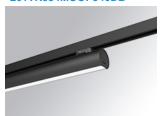

### **LAMPTUB 60 SURFACE TRACK**

### L61TK084MOOP940DB

# LTUB60 TRACK 220 840 2600 NW OPAL DA BK

### Description:

Lamptub 60 model from LAMP to be installed on a surface-mounted rail. Made of recycled aluminium extrusion with circular section of 60mm and length of 840mm, with opal polycarbonate diffuser. Model for MID-POWER LED, with colour temperature 4000K with CRI90. Built-in electronic DALI control gear. With IP20, IK07 degree of protection. Insulation class II. Group 0 photobiological safety. Lifetime: 72.000h L80 B10. Compatible with Lamp Nomadic system. Available finishes: White (RAL 9010), Black (RAL 9011), Wellbeing and BeSocial palette.

# Installation: Suspended