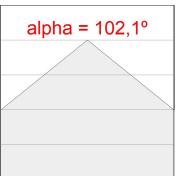

### **PHOTOMETRIC DATA:**

L61TK084MOOP940DB  $\eta$  = 100% lmax = 390 cd/klmUTE: 1,00E + 0,00T CIE: 50 81 97 100 100