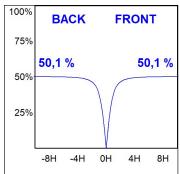

### **PHOTOMETRIC DATA:**

L61TK084MOOP940DB  $\eta$  = 100% lmax = 390 cd/klmUTE: 1,00E + 0,00T CIE: 50 81 97 100 100