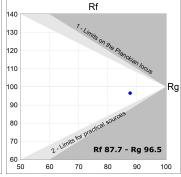

### **TECHNICAL SPECIFICATIONS:**

Light output: 1.594 lm °K: 4000 Plum: 17,4W CRI: 90 Efficacy: 91,6 lm/w 70 R9: Type: MID POWER LED MacAdam: 3

LED Lifetime: 50.000 L90 B10 (Ta=25°C) Power Supply: 220-240V 50/60Hz Gear: Power: 15.1W Adjustable DALI