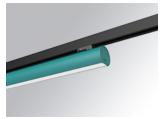

### Description:

Lamptub 60 model from LAMP to be installed on a surface-mounted rail. Made of recycled aluminium extrusion with circular section of 60mm and length of 840mm, with opal polycarbonate diffuser. Model for MID-POWER LED, with colour temperature 4000K with CRI90. Built-in electronic DALI control gear. With IP20, IK07 degree of protection. Insulation class II. Group 0 photobiological safety. Lifetime: 72.000h L80 B10. Compatible with Lamp Nomadic system. Available finishes: White (RAL 9010), Black (RAL 9011), Wellbeing and BeSocial palette.

Finish: Palette WELLBEING - 3 TEXTURED

847 x 67 x 112 mm Dimensions: Weight: 2.030 g

# Installation: 3-Circuit track