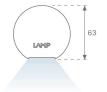

### **PHOTOMETRIC DATA:**

L61TK084MOOP940N3  $\eta$  = 100% Imax = 390 cd/kIm UTE: 1,00E + 0,00T CIE: 50 81 97 100 100