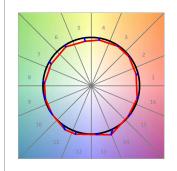

### **PHOTOMETRIC DATA:**

L61TK084MOOP940N3  $\eta$  = 100% Imax = 390 cd/kIm UTE: 1,00E + 0,00T CIE: 50 81 97 100 100