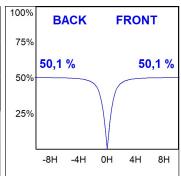

### **PHOTOMETRIC DATA:**

L61TK084MOOP940N3  $\eta$  = 100% Imax = 390 cd/kIm UTE: 1,00E + 0,00T CIE: 50 81 97 100 100