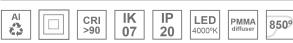

### Description:

Lamptub 60 model from LAMP to be installed on a surface-mounted rail. Made of recycled aluminium extrusion with circular section of 60mm and length of 840mm, with opal polycarbonate diffuser. Model for MID-POWER LED, with colour temperature 4000K with CRI90. Built-in electronic DALI control gear. With IP20, IK07 degree of protection. Insulation class II. Group 0 photobiological safety. Lifetime: 72.000h L80 B10. Compatible with Lamp Nomadic system. Available finishes: White (RAL 9010), Black (RAL 9011), Wellbeing and BeSocial palette.

### **TECHNICAL SPECIFICATIONS:**

Light output: 1.594 lm °K: 4000 Plum: 17,4W CRI: 90 Efficacy: 91,6 lm/w 70 R9: Type: MID POWER LED MacAdam: 3

LED Lifetime: 50.000 L90 B10 (Ta=25°C) Power Supply: 220-240V 50/60Hz Gear: Power: 15.1W Adjustable DALI