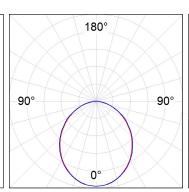

### **PHOTOMETRIC DATA:**

L61TK084MOOP940N3  $\eta$  = 100% Imax = 390 cd/kIm UTE: 1,00E + 0,00T CIE: 50 81 97 100 100