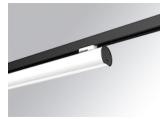

## **LAMPTUB 60 SURFACE TRACK**

## L61TK084MOOP930NW

### LTUB60 TRACK 220 840 2500 WW OPAL WH

## Description:

Lamptub 60 model from LAMP to be installed on a surface-mounted rail. Made of recycled aluminium extrusion with circular section of 60mm and length of 840mm, with opal polycarbonate diffuser. Model for MID-POWER LED, with colour temperature 3000K with CRI90. Built-in electronic ON/OFF control gear. With IP20, IK07 degree of protection. Insulation class II. Group 0 photobiological safety. Lifetime: 72.000h L80 B10. Compatible with Lamp Nomadic system. Available finishes: White (RAL 9010), Black (RAL 9011), Wellbeing and BeSocial palette.

Finish: Matte white RAL 9010 847 x 67 x 112 mm Dimensions:

Weight: 2.030 g

Installation: 3-Circuit track