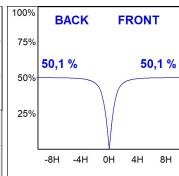

## **PHOTOMETRIC DATA:**

L61TK084MOOP930NW  $\eta$  = 100% lmax = 390 cd/klmUTE: 1,00E + 0,00T CIE: 50 81 97 100 100