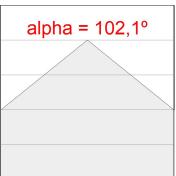

## **PHOTOMETRIC DATA:**

L61TK084MOOP930NW  $\eta$  = 100% lmax = 390 cd/klmUTE: 1,00E + 0,00T CIE: 50 81 97 100 100