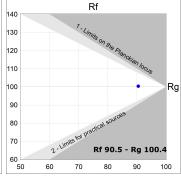

## **TECHNICAL SPECIFICATIONS:**

Light output: 1.545 lm °K: 3000 Plum: 17,4W CRI: 90 Efficacy: 88,8 lm/w 64 R9: Type: MID POWER LED MacAdam: 3

LED Lifetime: 50.000 L90 B10 (Ta=25°C) Power Supply: 220-240V 50/60Hz