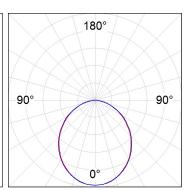

## **PHOTOMETRIC DATA:**

L61TK084MOOP930NW  $\eta$  = 100% lmax = 390 cd/klmUTE: 1,00E + 0,00T CIE: 50 81 97 100 100