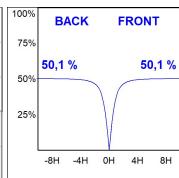

### **PHOTOMETRIC DATA:**

L61TK084MOOP930NB  $\eta$  = 100% lmax = 390 cd/klmUTE: 1,00E + 0,00T CIE: 50 81 97 100 100