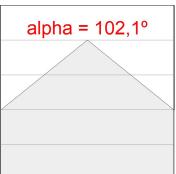

### **PHOTOMETRIC DATA:**

L61TK084MOOP930NB  $\eta$  = 100% lmax = 390 cd/klmUTE: 1,00E + 0,00T CIE: 50 81 97 100 100