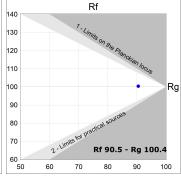

### **TECHNICAL SPECIFICATIONS:**

Light output: 1.545 lm °K: 3000 Plum: 17,4W CRI: 90 Efficacy: 88,8 lm/w 64 R9: Type: MID POWER LED MacAdam: 3

LED Lifetime: 50.000 L90 B10 (Ta=25°C) Power Supply: 220-240V 50/60Hz