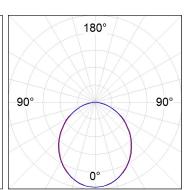

### **PHOTOMETRIC DATA:**

L61TK084MOOP930NB  $\eta$  = 100% lmax = 390 cd/klmUTE: 1,00E + 0,00T CIE: 50 81 97 100 100