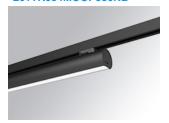

### **LAMPTUB 60 SURFACE TRACK**

### L61TK084MOOP930NB

#### LTUB60 TRACK 220 840 2500 WW OPAL BK

### Description:

Lamptub 60 model from LAMP to be installed on a surface-mounted rail. Made of recycled aluminium extrusion with circular section of 60mm and length of 840mm, with opal polycarbonate diffuser. Model for MID-POWER LED, with colour temperature 3000K with CRI90. Built-in electronic ON/OFF control gear. With IP20, IK07 degree of protection. Insulation class II. Group 0 photobiological safety. Lifetime: 72.000h L80 B10. Compatible with Lamp Nomadic system. Available finishes: White (RAL 9010), Black (RAL 9011), Wellbeing and BeSocial palette.

Finish: Matte black RAL 9011

Dimensions: 847 x 67 x 112 mm Weight: 2.030 g

# Installation: Suspended