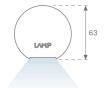

### **PHOTOMETRIC DATA:**

L61TK084MOOP930NB  $\eta$  = 100% lmax = 390 cd/klmUTE: 1,00E + 0,00T CIE: 50 81 97 100 100