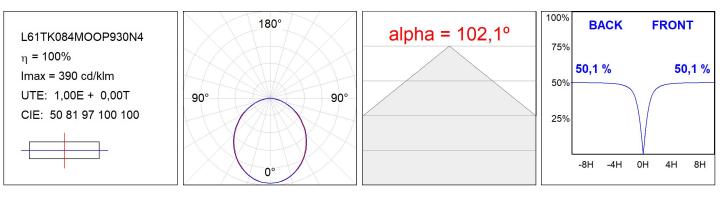

acy:     | 88,8 lm/w                | R9 :          | 64               |
| Туре:         | MID POWER LED            | MacAdam:      | 3                |
| LED Lifetime: | 50.000 L90 B10 (Ta=25°C) | Power Supply: | 220-240V 50/60Hz |
| Power:        | 15.1W                    | Gear:         | Electronic       |

### Light output tolerance +/- 10%



## **CUSTOM MADE OPTIONS:**



LAMP reserves the right to change the technical specifications of their products. These changes will allow the continual improvement of the products and will also ensure the conformity to current legal changes. Updated information is always available in our website www.lamp.es

Worktitude for light

## LAMPTUB 60 SURFACE TRACK

L61TK084MOOP930N4

LTUB60 TRACK 220 840 2500 WW OPAL BS



### **PHOTOMETRIC DATA :**





# LAMPTUB 60 SURFACE TRACK

## ACCESORIES :

## Assembly



Product code: L6SUECB

Description: LTUB60 ACC. SUR END COVER BK.



Product code: L6SUECW

Description: LTUB60 ACC. SUR END COVER WH.

Worktitude for light



Product code: L6SUECW3

Description: LTUB60 ACC. SUR END COVER WE.



Product code: L6SUECW4

Description: LTUB60 ACC. SUR END COVER BS.