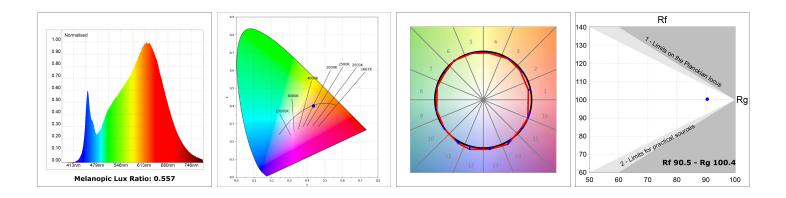

#### **TECHNICAL SPECIFICATIONS:**

| Light output: | 1.545 lm                 | ⁰K :          | 3000             |
|---------------|--------------------------|---------------|------------------|
| Plum:         | 17,4W                    | CRI :         | 90               |
| Efficacy:     | 88,8 lm/w                | R9 :          | 64               |
| Туре:         | MID POWER LED            | MacAdam:      | 3                |
| LED Lifetime: | 50.000 L90 B10 (Ta=25°C) | Power Supply: | 220-240V 50/60Hz |
| Power:        | 15.1W                    | Gear:         | Electronic       |