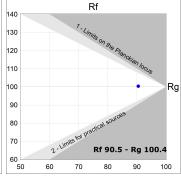

### **PHOTOMETRIC DATA:**

L61TK084MOOP930N3  $\eta$  = 100% lmax = 390 cd/klmUTE: 1,00E + 0,00T CIE: 50 81 97 100 100