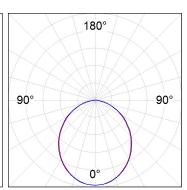

### **PHOTOMETRIC DATA:**

L61TK084MOOP930N3  $\eta$  = 100% lmax = 390 cd/klmUTE: 1,00E + 0,00T CIE: 50 81 97 100 100