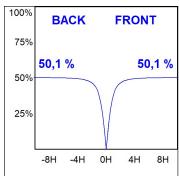

### **TECHNICAL SPECIFICATIONS:**

Light output: 1.545 lm °K: 3000 Plum: 17,4W CRI: 90 Efficacy: 88,8 lm/w 64 R9: Type: MID POWER LED MacAdam: 3

LED Lifetime: 50.000 L90 B10 (Ta=25°C) Power Supply: 220-240V 50/60Hz