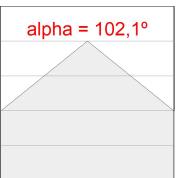

### **TECHNICAL SPECIFICATIONS:**

Light output: 1.545 lm °K: 3000 Plum: 17,4W CRI: 90 Efficacy: 88,8 lm/w 64 R9: Type: MID POWER LED MacAdam: 3

LED Lifetime: 50.000 L90 B10 (Ta=25°C) Power Supply: 220-240V 50/60Hz