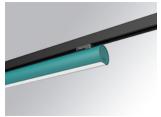

### **LAMPTUB 60 SURFACE TRACK**

### L61TK084MOOP930N3

LTUB60 TRACK 220 840 2500 WW OPAL WE

### Description:

Lamptub 60 model from LAMP to be installed on a surface-mounted rail. Made of recycled aluminium extrusion with circular section of 60mm and length of 840mm, with opal polycarbonate diffuser. Model for MID-POWER LED, with colour temperature 3000K with CRI90. Built-in electronic ON/OFF control gear. With IP20, IK07 degree of protection. Insulation class II. Group 0 photobiological safety. Lifetime: 72.000h L80 B10. Compatible with Lamp Nomadic system. Available finishes: White (RAL 9010), Black (RAL 9011), Wellbeing and BeSocial palette.

Finish: Palette WELLBEING - 3 TEXTURED

847 x 67 x 112 mm Dimensions: Weight: 2.030 g

# Installation: 3-Circuit track