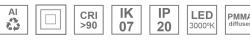

### Description:

Lamptub 60 model from LAMP to be installed on a surface-mounted rail. Made of recycled aluminium extrusion with circular section of 60mm and length of 840mm, with opal polycarbonate diffuser. Model for MID-POWER LED, with colour temperature 3000K with CRI90. Built-in electronic ON/OFF control gear. With IP20, IK07 degree of protection. Insulation class II. Group 0 photobiological safety. Lifetime: 72.000h L80 B10. Compatible with Lamp Nomadic system. Available finishes: White (RAL 9010), Black (RAL 9011), Wellbeing and BeSocial palette.

### **TECHNICAL SPECIFICATIONS:**

Light output: 1.545 lm °K: 3000 Plum: 17,4W CRI: 90 Efficacy: 88,8 lm/w 64 R9: Type: MID POWER LED MacAdam: 3

LED Lifetime: 50.000 L90 B10 (Ta=25°C) Power Supply: 220-240V 50/60Hz

Gear: Power: 15.1W Electronic

## Light output tolerance +/- 10%