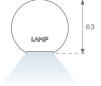

### **TECHNICAL SPECIFICATIONS:**

| Light output: | 1.545 lm                 | ⁰K :          | 3000             |
|---------------|--------------------------|---------------|------------------|
| Plum:         | 17,4W                    | CRI :         | 90               |
| Efficacy:     | 88,8 lm/w                | R9 :          | 64               |
| Туре:         | MID POWER LED            | MacAdam:      | 3                |
| LED Lifetime: | 50.000 L90 B10 (Ta=25ºC) | Power Supply: | 220-240V 50/60Hz |
| Power:        | 15.1W                    | Gear:         | Adjustable DALI  |

#### Light output tolerance +/- 10%