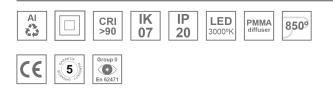

#### Description:

Lamptub 60 model from LAMP to be installed on a surface-mounted rail. Made of recycled aluminium extrusion with circular section of 60mm and length of 840mm, with opal polycarbonate diffuser. Model for MID-POWER LED, with colour temperature 3000K with CRI90. Built-in electronic DALI control gear. With IP20, IK07 degree of protection. Insulation class II. Group 0 photobiological safety. Lifetime: 72.000h L80 B10. Compatible with Lamp Nomadic system. Available finishes: White (RAL 9010), Black (RAL 9011), Wellbeing and BeSocial palette.

### **TECHNICAL SPECIFICATIONS:**

| Light output: | 1.545 lm                 | ⁰K :          | 3000             |
|---------------|--------------------------|---------------|------------------|
| Plum:         | 17,4W                    | CRI :         | 90               |
| Efficacy:     | 88,8 lm/w                | R9 :          | 64               |
| Туре:         | MID POWER LED            | MacAdam:      | 3                |
| LED Lifetime: | 50.000 L90 B10 (Ta=25ºC) | Power Supply: | 220-240V 50/60Hz |
| Power:        | 15.1W                    | Gear:         | Adjustable DALI  |