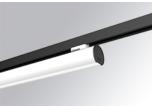

#### Description:

Lamptub 60 model from LAMP to be installed on a surface-mounted rail. Made of recycled aluminium extrusion with circular section of 60mm and length of 840mm, with opal polycarbonate diffuser. Model for MID-POWER LED, with colour temperature 3000K with CRI90. Built-in electronic DALI control gear. With IP20, IK07 degree of protection. Insulation class II. Group 0 photobiological safety. Lifetime: 72.000h L80 B10. Compatible with Lamp Nomadic system. Available finishes: White (RAL 9010), Black (RAL 9011), Wellbeing and BeSocial palette.

Finish:Matte white RAL 9010Dimensions:847 x 67 x 112 mm

Weight: 2.030 g

**Installation:** 3-Circuit track