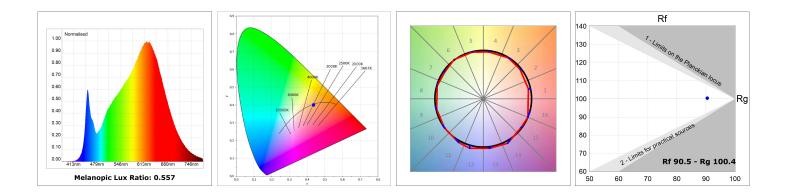

### **TECHNICAL SPECIFICATIONS:**

| Light output: | 1.545 lm                 | ⁰K :          | 3000             |
|---------------|--------------------------|---------------|------------------|
| Plum:         | 17,4W                    | CRI :         | 90               |
| Efficacy:     | 88,8 lm/w                | R9 :          | 64               |
| Туре:         | MID POWER LED            | MacAdam:      | 3                |
| LED Lifetime: | 50.000 L90 B10 (Ta=25ºC) | Power Supply: | 220-240V 50/60Hz |
| Power:        | 15.1W                    | Gear:         | Adjustable DALI  |