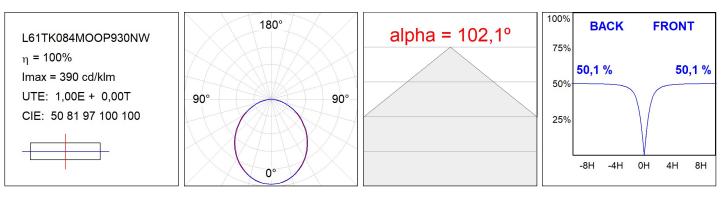

### **TECHNICAL SPECIFICATIONS:**

| Light output: | 1.545 lm                 | ⁰K :          | 3000             |
|---------------|--------------------------|---------------|------------------|
| Plum:         | 17,4W                    | CRI :         | 90               |
| Efficacy:     | 88,8 lm/w                | R9 :          | 64               |
| Туре:         | MID POWER LED            | MacAdam:      | 3                |
| LED Lifetime: | 50.000 L90 B10 (Ta=25ºC) | Power Supply: | 220-240V 50/60Hz |
| Power:        | 15.1W                    | Gear:         | Adjustable DALI  |

#### Light output tolerance +/- 10%