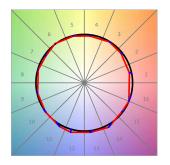

## **TECHNICAL SPECIFICATIONS:**

Light output: 1.545 lm °K: 3000 Plum: 17,4W CRI: 90 Efficacy: 88,8 lm/w R9: 64 Type: MID POWER LED MacAdam: 3

LED Lifetime: 50.000 L90 B10 (Ta=25°C) Power Supply: 220-240V 50/60Hz Gear: Power: 15.1W Adjustable DALI

#### Light output tolerance +/- 10%

PMMA