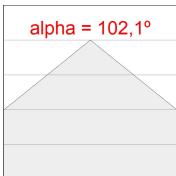

## **PHOTOMETRIC DATA:**

L61TK084MOOP930DB  $\eta$  = 100% lmax = 390 cd/klmUTE: 1,00E + 0,00T CIE: 50 81 97 100 100