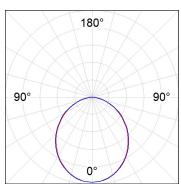

## **PHOTOMETRIC DATA:**

L61TK084MOOP930DB  $\eta$  = 100% lmax = 390 cd/klmUTE: 1,00E + 0,00T CIE: 50 81 97 100 100