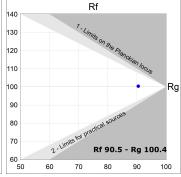

## **TECHNICAL SPECIFICATIONS:**

Light output: 1.545 lm °K: 3000 Plum: 17,4W CRI: 90 Efficacy: 88,8 lm/w R9: 64 Type: MID POWER LED MacAdam: 3

LED Lifetime: 50.000 L90 B10 (Ta=25°C) Power Supply: 220-240V 50/60Hz Gear: Power: 15.1W Adjustable DALI

#### Light output tolerance +/- 10%

PMMA