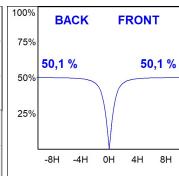

## **PHOTOMETRIC DATA:**

L61TK084MOOP930DB  $\eta$  = 100% lmax = 390 cd/klmUTE: 1,00E + 0,00T CIE: 50 81 97 100 100