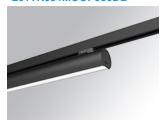

## **LAMPTUB 60 SURFACE TRACK**

## L61TK084MOOP930DB

### LTUB60 TRACK 220 840 2500 WW OPAL DA BK

## Description:

Lamptub 60 model from LAMP to be installed on a surface-mounted rail. Made of recycled aluminium extrusion with circular section of 60mm and length of 840mm, with opal polycarbonate diffuser. Model for MID-POWER LED, with colour temperature 3000K with CRI90. Built-in electronic DALI control gear. With IP20, IK07 degree of protection. Insulation class II. Group 0 photobiological safety. Lifetime: 72.000h L80 B10. Compatible with Lamp Nomadic system. Available finishes: White (RAL 9010), Black (RAL 9011), Wellbeing and BeSocial palette.

Finish: Matte black RAL 9011 Dimensions: 847 x 67 x 112 mm

Weight: 2.060 g

Installation: Suspended