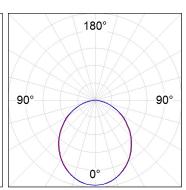

## **PHOTOMETRIC DATA:**

L61TK084MOOP930N4  $\eta$  = 100% lmax = 390 cd/klmUTE: 1,00E + 0,00T CIE: 50 81 97 100 100