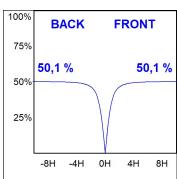

## **PHOTOMETRIC DATA:**

L61TK084MOOP930N4  $\eta$  = 100% lmax = 390 cd/klmUTE: 1,00E + 0,00T CIE: 50 81 97 100 100