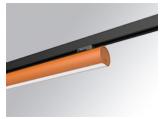

### Description:

Lamptub 60 model from LAMP to be installed on a surface-mounted rail. Made of recycled aluminium extrusion with circular section of 60mm and length of 840mm, with opal polycarbonate diffuser. Model for MID-POWER LED, with colour temperature 3000K with CRI90. Built-in electronic DALI control gear. With IP20, IK07 degree of protection. Insulation class II. Group 0 photobiological safety. Lifetime: 72.000h L80 B10. Compatible with Lamp Nomadic system. Available finishes: White (RAL 9010), Black (RAL 9011), Wellbeing and BeSocial palette.

Finish: Palette BE SOCIAL - 4 TEXTURED

847 x 67 x 112 mm Dimensions: Weight: 2.030 g

Installation: 3-Circuit track