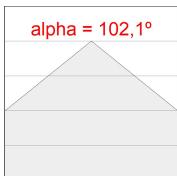

## **PHOTOMETRIC DATA:**

L61TK084MOOP930N3  $\eta$  = 100% lmax = 390 cd/klmUTE: 1,00E + 0,00T CIE: 50 81 97 100 100