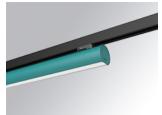

## **LAMPTUB 60 SURFACE TRACK**

## Description:

Lamptub 60 model from LAMP to be installed on a surface-mounted rail. Made of recycled aluminium extrusion with circular section of 60mm and length of 840mm, with opal polycarbonate diffuser. Model for MID-POWER LED, with colour temperature 3000K with CRI90. Built-in electronic DALI control gear. With IP20, IK07 degree of protection. Insulation class II. Group 0 photobiological safety. Lifetime: 72.000h L80 B10. Compatible with Lamp Nomadic system. Available finishes: White (RAL 9010), Black (RAL 9011), Wellbeing and BeSocial palette.

# Installation: 3-Circuit track