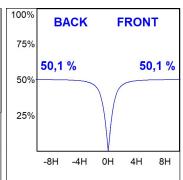

## **PHOTOMETRIC DATA:**

L61TK084MOOP930N3  $\eta$  = 100% lmax = 390 cd/klmUTE: 1,00E + 0,00T CIE: 50 81 97 100 100