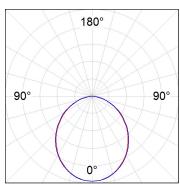

## **PHOTOMETRIC DATA:**

L61TK084MOOP930N3  $\eta$  = 100% lmax = 390 cd/klmUTE: 1,00E + 0,00T CIE: 50 81 97 100 100