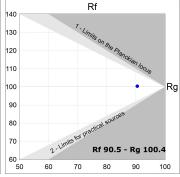

## **TECHNICAL SPECIFICATIONS:**

Light output: 1.545 lm °K: 3000 Plum: 17,4W CRI: 90 Efficacy: 88,8 lm/w 64 R9: Type: MID POWER LED MacAdam: 3

LED Lifetime: 50.000 L90 B10 (Ta=25°C) Power Supply: 220-240V 50/60Hz Gear: Power: 15.1W Adjustable DALI

### Light output tolerance +/- 10%

**CUSTOM MADE OPTIONS:** 

Data according to regulations 2019/2020/EU and 2019/2015/EU