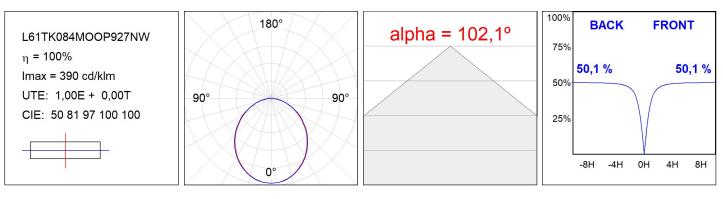

cacy:     | 84,4 lm/w                | R9 :          | 57               |
| Туре:         | MID POWER LED            | MacAdam:      | 3                |
| LED Lifetime: | 50.000 L90 B10 (Ta=25⁰C) | Power Supply: | 220-240V 50/60Hz |
| Power:        | 15.1W                    | Gear:         | Electronic       |

#### Light output tolerance +/- 10%



## **CUSTOM MADE OPTIONS:**



LAMP reserves the right to change the technical specifications of their products. These changes will allow the continual improvement of the products and will also ensure the conformity to current legal changes. Updated information is always available in our website www.lamp.es Worktitude for light

# LAMPTUB 60 SURFACE TRACK

L61TK084MOOP927NW

LTUB60 TRACK 220 840 2400 VWW OPAL WH



## **PHOTOMETRIC DATA :**





# LAMPTUB 60 SURFACE TRACK

# ACCESORIES :

## Assembly



Product code: L6SUECB

Description: LTUB60 ACC. SUR END COVER BK.



Product code: L6SUECW

Description: LTUB60 ACC. SUR END COVER WH.

Worktitude for light



Product code: L6SUECW3

Description: LTUB60 ACC. SUR END COVER WE. Product code:

L6SUECW4

Description: LTUB60 ACC. SUR END COVER BS.