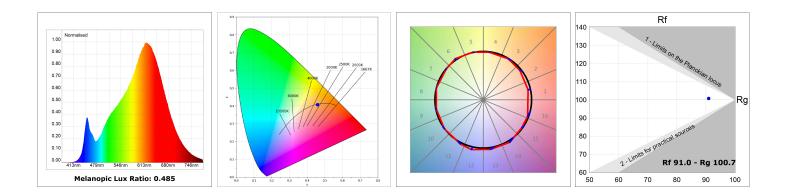

## **PHOTOMETRIC DATA :**

#### **TECHNICAL SPECIFICATIONS:**

| Light output: | 1.468 lm                 | ⁰K :          | 2700             |
|---------------|--------------------------|---------------|------------------|
| Plum:         | 17,4W                    | CRI :         | 90               |
| Efficacy:     | 84,4 lm/w                | R9 :          | 57               |
| Туре:         | MID POWER LED            | MacAdam:      | 3                |
| LED Lifetime: | 50.000 L90 B10 (Ta=25⁰C) | Power Supply: | 220-240V 50/60Hz |
| Power:        | 15.1W                    | Gear:         | Electronic       |