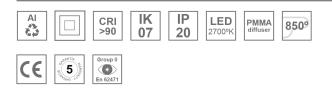

#### **Description:**

Lamptub 60 model from LAMP to be installed on a surface-mounted rail. Made of recycled aluminium extrusion with circular section of 60mm and length of 840mm, with opal polycarbonate diffuser. Model for MID-POWER LED, with colour temperature 2700K with CRI90. Built-in electronic ON/OFF control gear. With IP20, IK07 degree of protection. Insulation class II. Group 0 photobiological safety. Lifetime: 72.000h L80 B10. Compatible with Lamp Nomadic system. Available finishes: White (RAL 9010), Black (RAL 9011), Wellbeing and BeSocial palette.

#### **TECHNICAL SPECIFICATIONS:**

| Light output: | 1.468 lm                 | ⁰K :          | 2700             |
|---------------|--------------------------|---------------|------------------|
| Plum:         | 17,4W                    | CRI :         | 90               |
| Efficacy:     | 84,4 lm/w                | R9 :          | 57               |
| Туре:         | MID POWER LED            | MacAdam:      | 3                |
| LED Lifetime: | 50.000 L90 B10 (Ta=25⁰C) | Power Supply: | 220-240V 50/60Hz |
| Power:        | 15.1W                    | Gear:         | Electronic       |