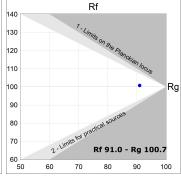

### **TECHNICAL SPECIFICATIONS:**

Light output: 1.468 lm °K: 2700 Plum: 17,4W CRI: 90 Efficacy: 84,4 lm/w R9: 57 Type: MID POWER LED MacAdam: 3

LED Lifetime: 50.000 L90 B10 (Ta=25°C) Power Supply: 220-240V 50/60Hz

#### Light output tolerance +/- 10%