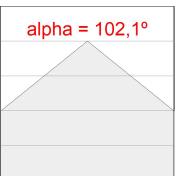

### **PHOTOMETRIC DATA:**

L61TK084MOOP927NB  $\eta$  = 100% lmax = 390 cd/klmUTE: 1,00E + 0,00T CIE: 50 81 97 100 100