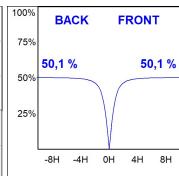

### **PHOTOMETRIC DATA:**

L61TK084MOOP927NB  $\eta$  = 100% lmax = 390 cd/klmUTE: 1,00E + 0,00T CIE: 50 81 97 100 100