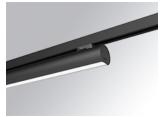

### **LAMPTUB 60 SURFACE TRACK**

### L61TK084MOOP927NB

LTUB60 TRACK 220 840 2400 VWW OPAL BK

### Description:

Lamptub 60 model from LAMP to be installed on a surface-mounted rail. Made of recycled aluminium extrusion with circular section of 60mm and length of 840mm, with opal polycarbonate diffuser. Model for MID-POWER LED, with colour temperature 2700K with CRI90. Built-in electronic ON/OFF control gear. With IP20, IK07 degree of protection. Insulation class II. Group 0 photobiological safety. Lifetime: 72.000h L80 B10. Compatible with Lamp Nomadic system. Available finishes: White (RAL 9010), Black (RAL 9011), Wellbeing and BeSocial palette.

Finish: Matte black RAL 9011 Dimensions: 847 x 67 x 112 mm

Weight: 2.030 g

Installation: 3-Circuit track