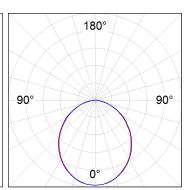

### **PHOTOMETRIC DATA:**

L61TK084MOOP927NB  $\eta$  = 100% lmax = 390 cd/klmUTE: 1,00E + 0,00T CIE: 50 81 97 100 100