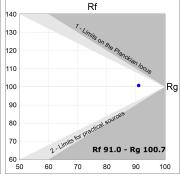

### **PHOTOMETRIC DATA:**

L61TK084MOOP927N4  $\eta$  = 100% lmax = 390 cd/klmUTE: 1,00E + 0,00T CIE: 50 81 97 100 100