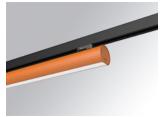

#### **LAMPTUB 60 SURFACE TRACK**

#### L61TK084MOOP927N4

LTUB60 TRACK 220 840 2400 VWW OPAL BS

#### Description:

Lamptub 60 model from LAMP to be installed on a surface-mounted rail. Made of recycled aluminium extrusion with circular section of 60mm and length of 840mm, with opal polycarbonate diffuser. Model for MID-POWER LED, with colour temperature 2700K with CRI90. Built-in electronic ON/OFF control gear. With IP20, IK07 degree of protection. Insulation class II. Group 0 photobiological safety. Lifetime: 72.000h L80 B10. Compatible with Lamp Nomadic system. Available finishes: White (RAL 9010), Black (RAL 9011), Wellbeing and BeSocial palette.

Finish: Palette BE SOCIAL - 4 TEXTURED

847 x 67 x 112 mm Dimensions: Weight: 2.030 g

Installation: 3-Circuit track