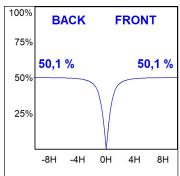

### **PHOTOMETRIC DATA:**

L61TK084MOOP927N4  $\eta$  = 100% lmax = 390 cd/klmUTE: 1,00E + 0,00T CIE: 50 81 97 100 100