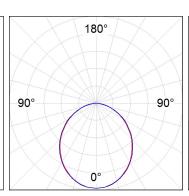

### **PHOTOMETRIC DATA:**

L61TK084MOOP927N4  $\eta$  = 100% lmax = 390 cd/klmUTE: 1,00E + 0,00T CIE: 50 81 97 100 100