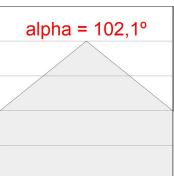

### **PHOTOMETRIC DATA:**

L61TK084MOOP927N4  $\eta$  = 100% lmax = 390 cd/klmUTE: 1,00E + 0,00T CIE: 50 81 97 100 100