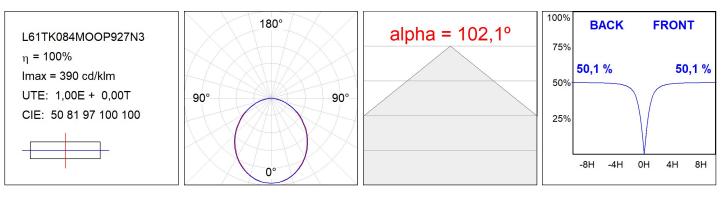

### L61TK084MOOP927N3

#### **TECHNICAL SPECIFICATIONS:**

| Light output: | 1.468 lm                 | ⁰K :          | 2700             |
|---------------|--------------------------|---------------|------------------|
| Plum:         | 17,4W                    | CRI :         | 90               |
| Efficacy:     | 84,4 lm/w                | R9 :          | 57               |
| Туре:         | MID POWER LED            | MacAdam:      | 3                |
| LED Lifetime: | 50.000 L90 B10 (Ta=25°C) | Power Supply: | 220-240V 50/60Hz |
| Power:        | 15.1W                    | Gear:         | Electronic       |

### **PHOTOMETRIC DATA :**