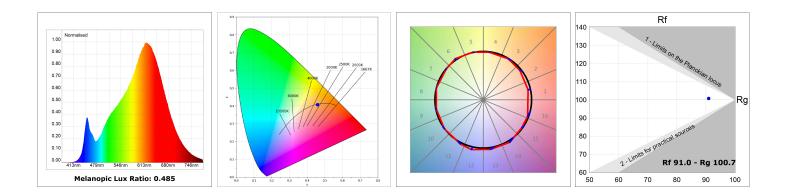

#### **TECHNICAL SPECIFICATIONS:**

| Light output: | 1.468 lm                 | ⁰K :          | 2700             |
|---------------|--------------------------|---------------|------------------|
| Plum:         | 17,4W                    | CRI :         | 90               |
| Efficacy:     | 84,4 lm/w                | R9 :          | 57               |
| Туре:         | MID POWER LED            | MacAdam:      | 3                |
| LED Lifetime: | 50.000 L90 B10 (Ta=25°C) | Power Supply: | 220-240V 50/60Hz |
| Power:        | 15.1W                    | Gear:         | Electronic       |

### **PHOTOMETRIC DATA :**