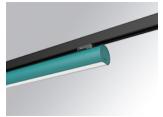

## **LAMPTUB 60 SURFACE TRACK**

## L61TK084MOOP927D3

LTUB60 TKACK 220 840 2400 VWW OP DA WE

## Description:

Lamptub 60 model from LAMP to be installed on a surface-mounted rail. Made of recycled aluminium extrusion with circular section of 60mm and length of 840mm, with opal polycarbonate diffuser. Model for MID-POWER LED, with colour temperature 2700K with CRI90. Built-in electronic DALI control gear. With IP20, IK07 degree of protection. Insulation class II. Group 0 photobiological safety. Lifetime: 72.000h L80 B10. Compatible with Lamp Nomadic system. Available finishes: White (RAL 9010), Black (RAL 9011), Wellbeing and BeSocial palette.

Finish: Palette WELLBEING - 3 TEXTURED

847 x 67 x 112 mm Dimensions: Weight: 2.030 g

Installation: 3-Circuit track