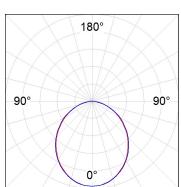

## **PHOTOMETRIC DATA:**

L61TK084MOOP927N3 η = 100% Imax = 390 cd/klm UTE: 1,00E + 0,00T CIE: 50 81 97 100 100