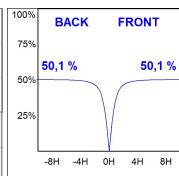

## **PHOTOMETRIC DATA:**

L61TK084MOOP927N3 η = 100% Imax = 390 cd/klm UTE: 1,00E + 0,00T CIE: 50 81 97 100 100