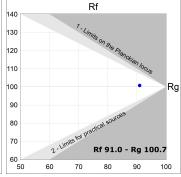

## **PHOTOMETRIC DATA:**

L61TK084MOOP927N3 η = 100% Imax = 390 cd/klm UTE: 1,00E + 0,00T CIE: 50 81 97 100 100