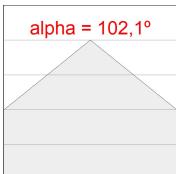

## **PHOTOMETRIC DATA:**

L61TK084MOOP927N3 η = 100% Imax = 390 cd/klm UTE: 1,00E + 0,00T CIE: 50 81 97 100 100