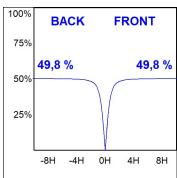

## **PHOTOMETRIC DATA:**

L61TK084MOOC9TWDW  $\eta = 100\%$   $lmax = 663 \ cd/klm$  UTE: 1,00C

CIE: 66 90 99 100 100