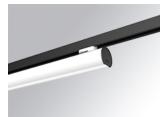

#### **LAMPTUB 60 SURFACE TRACK**

#### L61TK084MOOC9TWDW

#### LTUB60 TRACK 220 840 2400 TW COMF DA WH

#### Description:

Lamptub 60 model from LAMP to be installed on a surface-mounted rail. Made of recycled aluminium extrusion with circular section of 60mm and length of 840mm, an opal comfort diffuser made of a translucent polycarbonate diffuser and an optical film to achieve a controlled light distribution and low UGR<19. Model for MID-POWER LED, with TW colour temperature with CRI90. Built-in electronic DALI control gear. With IP20, IK07 degree of protection. Insulation class II. Group 0 photobiological safety. Lifetime: 50.000h L90 B10. Compatible with Lamp Nomadic system. Available finishes: White (RAL 9010), Black (RAL 9011), Wellbeing and BeSocial palette.

Finish: Matte white RAL 9010

Dimensions: 847 x 67 x 112 mm Weight: 2.060 g