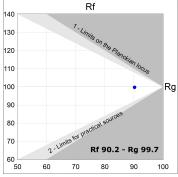

## **PHOTOMETRIC DATA:**

L61TK084MOOC9TWDW  $\eta = 100\%$   $lmax = 663 \ cd/klm$  UTE: 1,00C

CIE: 66 90 99 100 100