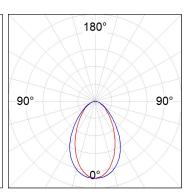

## **PHOTOMETRIC DATA:**

L61TK084MOOC9TWDW  $\eta = 100\%$   $lmax = 663 \ cd/klm$  UTE: 1,00C

CIE: 66 90 99 100 100