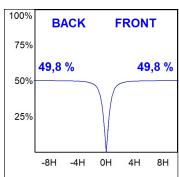

## **PHOTOMETRIC DATA:**

L61TK084MOOC9TWDB  $\eta$  = 100% Imax = 663 cd/klm UTE: 1,00C

CIE: 66 90 99 100 100