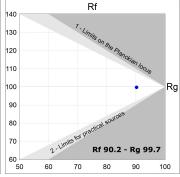

### **TECHNICAL SPECIFICATIONS:**

Light output: 1.397 lm °K: TW Plum: 17,9W CRI: 90 Efficacy: 78 lm/w 3 MacAdam:

UGR: Power Supply: 220-240V 50/60Hz

Type: MID POWER LED Gear: Adjustable DALI DT8

LED Lifetime: 50.000 L80 B10 (Ta=25°C)