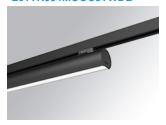

### **LAMPTUB 60 SURFACE TRACK**

### L61TK084MOOC9TWDB

### LTUB60 TRACK 220 840 2400 TW COMF DA BK

### Description:

Lamptub 60 model from LAMP to be installed on a surface-mounted rail. Made of recycled aluminium extrusion with circular section of 60mm and length of 840mm, an opal comfort diffuser made of a translucent polycarbonate diffuser and an optical film to achieve a controlled light distribution and low UGR<19. Model for MID-POWER LED, with TW colour temperature with CRI90. Built-in electronic DALI control gear. With IP20, IK07 degree of protection. Insulation class II. Group 0 photobiological safety. Lifetime: 50.000h L90 B10. Compatible with Lamp Nomadic system. Available finishes: White (RAL 9010), Black (RAL 9011), Wellbeing and BeSocial palette.

Finish: Matte black RAL 9011

Dimensions: 847 x 67 x 112 mm Weight: 2.060 g

Installation: Suspended