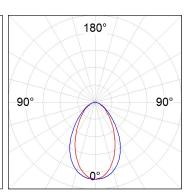

## **PHOTOMETRIC DATA:**

L61TK084MOOC9TWDB  $\eta$  = 100% Imax = 663 cd/klm UTE: 1,00C

CIE: 66 90 99 100 100