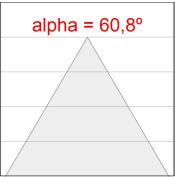

## **PHOTOMETRIC DATA:**

L61TK084MOOC9TWDB  $\eta$  = 100% Imax = 663 cd/klm UTE: 1,00C

CIE: 66 90 99 100 100