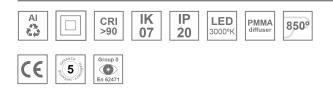

#### Description:

Lamptub 60 model from LAMP to be installed on a surface-mounted rail. Made of recycled aluminium extrusion with circular section of 60mm and length of 840mm, an opal comfort diffuser made of a translucent polycarbonate diffuser and an optical film to achieve a controlled light distribution and low UGR<19. Model for MID-POWER LED, with colour temperature 3000K with CRI90. Built-in electronic ON/OFF control gear. With IP20, IK07 degree of protection. Insulation class II. Group 0 photobiological safety. Lifetime: 72.000h L80 B10. Compatible with Lamp Nomadic system. Available finishes: White (RAL 9010), Black (RAL 9011), Wellbeing and BeSocial palette.