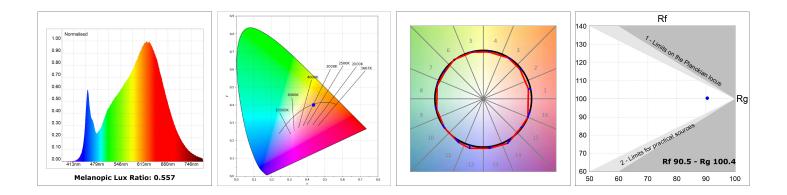

#### **TECHNICAL SPECIFICATIONS:**

| Light output: | 1.430 lm                 | °К :          | 3000             |
|---------------|--------------------------|---------------|------------------|
| Plum:         | 17,4W                    | CRI :         | 90               |
| Efficacy:     | 82,2 lm/w                | R9 :          | 64               |
| UGR:          | <19                      | MacAdam:      | 3                |
| Туре:         | MID POWER LED            | Power Supply: | 220-240V 50/60Hz |
| LED Lifetime: | 50.000 L90 B10 (Ta=25⁰C) | Gear:         | Electronic       |
| Power:        | 15.1W                    |               |                  |