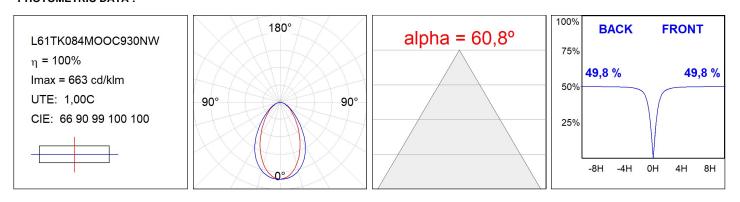

#### L61TK084MOOC930NW

#### **TECHNICAL SPECIFICATIONS:**

| Light output: | 1.430 lm                 | °К :          | 3000             |
|---------------|--------------------------|---------------|------------------|
| Plum:         | 17,4W                    | CRI :         | 90               |
| Efficacy:     | 82,2 lm/w                | R9 :          | 64               |
| UGR:          | <19                      | MacAdam:      | 3                |
| Туре:         | MID POWER LED            | Power Supply: | 220-240V 50/60Hz |
| LED Lifetime: | 50.000 L90 B10 (Ta=25⁰C) | Gear:         | Electronic       |
| Power:        | 15.1W                    |               |                  |