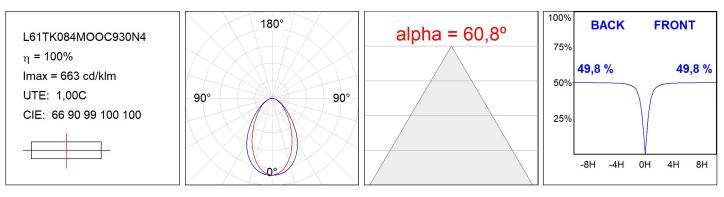

#### **TECHNICAL SPECIFICATIONS:**

Installation: 3-Circuit track

| Light output: | 1.430 lm                 | ⁰K :          | 3000             |
|---------------|--------------------------|---------------|------------------|
| Plum:         | 17,4W                    | CRI :         | 90               |
| Efficacy:     | 82,2 lm/w                | R9 :          | 64               |
| UGR:          | <19                      | MacAdam:      | 3                |
| Туре:         | MID POWER LED            | Power Supply: | 220-240V 50/60Hz |
| LED Lifetime: | 50.000 L90 B10 (Ta=25⁰C) | Gear:         | Electronic       |
| Power:        | 15.1W                    |               |                  |

#### **PHOTOMETRIC DATA :**