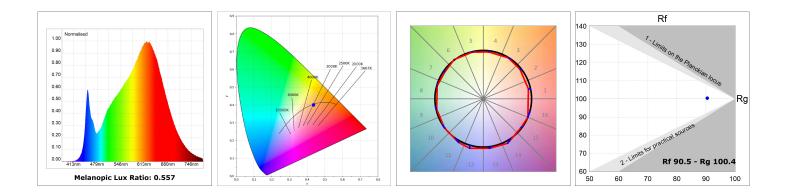

#### **TECHNICAL SPECIFICATIONS:**

Installation: 3-Circuit track

| Light output: | 1.430 lm                 | ⁰K :          | 3000             |
|---------------|--------------------------|---------------|------------------|
| Plum:         | 17,4W                    | CRI :         | 90               |
| Efficacy:     | 82,2 lm/w                | R9 :          | 64               |
| UGR:          | <19                      | MacAdam:      | 3                |
| Туре:         | MID POWER LED            | Power Supply: | 220-240V 50/60Hz |
| LED Lifetime: | 50.000 L90 B10 (Ta=25⁰C) | Gear:         | Electronic       |
| Power:        | 15.1W                    |               |                  |

#### **PHOTOMETRIC DATA :**