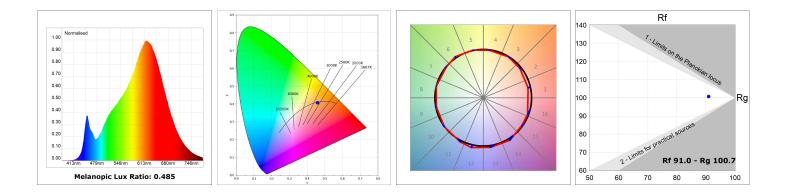

#### **TECHNICAL SPECIFICATIONS:**

| Light output: | 1.359 lm                 | ⁰K :          | 2700             |
|---------------|--------------------------|---------------|------------------|
| Plum:         | 17,4W                    | CRI :         | 90               |
| Efficacy:     | 78,1 lm/w                | R9 :          | 57               |
| UGR:          | <19                      | MacAdam:      | 3                |
| Туре:         | MID POWER LED            | Power Supply: | 220-240V 50/60Hz |
| LED Lifetime: | 50.000 L90 B10 (Ta=25⁰C) | Gear:         | Electronic       |
| Power:        | 15.1W                    |               |                  |

### Light output tolerance +/- 10%