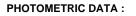

### L61TK084MOOC927NW

#### **TECHNICAL SPECIFICATIONS:**

| Light output: | 1.359 lm                 | ⁰K :          | 2700             |
|---------------|--------------------------|---------------|------------------|
| Plum:         | 17,4W                    | CRI :         | 90               |
| Efficacy:     | 78,1 lm/w                | R9 :          | 57               |
| UGR:          | <19                      | MacAdam:      | 3                |
| Туре:         | MID POWER LED            | Power Supply: | 220-240V 50/60Hz |
| LED Lifetime: | 50.000 L90 B10 (Ta=25⁰C) | Gear:         | Electronic       |
| Power:        | 15.1W                    |               |                  |

### Light output tolerance +/- 10%