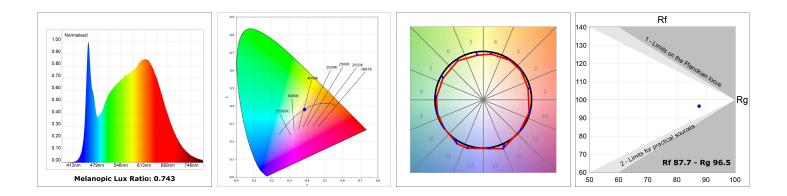

#### **TECHNICAL SPECIFICATIONS:**

| Light output: | 778 lm                   | ⁰K :          | 4000             |
|---------------|--------------------------|---------------|------------------|
| Plum:         | 10W                      | CRI :         | 90               |
| Efficacy:     | 77,8 lm/w                | R9 :          | 70               |
| Туре:         | MID POWER LED            | MacAdam:      | 3                |
| LED Lifetime: | 50.000 L90 B10 (Ta=25⁰C) | Power Supply: | 220-240V 50/60Hz |
| Power:        | 8.5W                     | Gear:         | Electronic       |