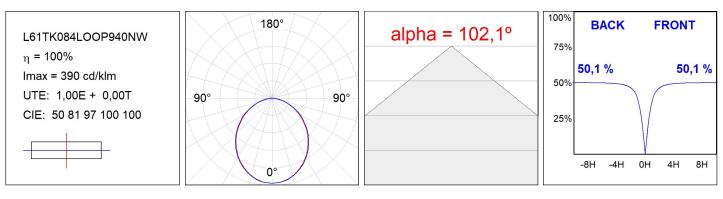

#### L61TK084LOOP940NW

#### **TECHNICAL SPECIFICATIONS:**

| Light output: | 778 lm                   | ⁰K :          | 4000             |
|---------------|--------------------------|---------------|------------------|
| Plum:         | 10W                      | CRI :         | 90               |
| Efficacy:     | 77,8 lm/w                | R9 :          | 70               |
| Туре:         | MID POWER LED            | MacAdam:      | 3                |
| LED Lifetime: | 50.000 L90 B10 (Ta=25⁰C) | Power Supply: | 220-240V 50/60Hz |
| Power:        | 8.5W                     | Gear:         | Electronic       |

#### **PHOTOMETRIC DATA :**