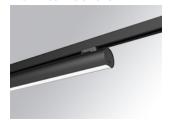

### **LAMPTUB 60 SURFACE TRACK**

### L61TK084LOOP940NB

## LTUB60 TRACK 220 840 1300 NW OPAL BK

### Description:

Lamptub 60 model from LAMP to be installed on a surface-mounted rail. Made of recycled aluminium extrusion with circular section of 60mm and length of 840mm, with opal polycarbonate diffuser. Model for MID-POWER LED, with colour temperature 4000K with CRI90. Built-in electronic ON/OFF control gear. With IP20, IK07 degree of protection. Insulation class II. Group 0 photobiological safety. Lifetime: 72.000h L80 B10. Compatible with Lamp Nomadic system. Available finishes: White (RAL 9010), Black (RAL 9011), Wellbeing and BeSocial palette.

Finish: Matte black RAL 9011

Dimensions: 847 x 67 x 112 mm Weight: 2.030 g

Installation: Suspended