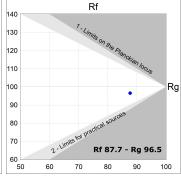

## **PHOTOMETRIC DATA:**

L61TK084LOOP940NB  $\eta$  = 100% lmax = 390 cd/klmUTE: 1,00E + 0,00T CIE: 50 81 97 100 100