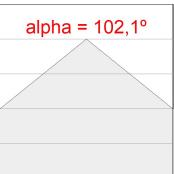

## **PHOTOMETRIC DATA:**

L61TK084LOOP940NB  $\eta$  = 100% lmax = 390 cd/klmUTE: 1,00E + 0,00T CIE: 50 81 97 100 100