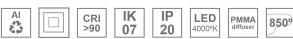

### Description:

Lamptub 60 model from LAMP to be installed on a surface-mounted rail. Made of recycled aluminium extrusion with circular section of 60mm and length of 840mm, with opal polycarbonate diffuser. Model for MID-POWER LED, with colour temperature 4000K with CRI90. Built-in electronic ON/OFF control gear. With IP20, IK07 degree of protection. Insulation class II. Group 0 photobiological safety. Lifetime: 72.000h L80 B10. Compatible with Lamp Nomadic system. Available finishes: White (RAL 9010), Black (RAL 9011), Wellbeing and BeSocial palette.

### **TECHNICAL SPECIFICATIONS:**

Light output: 778 lm °K: 4000 Plum: 10W CRI: 90 Efficacy: 77,8 lm/w 70 R9: Type: MID POWER LED MacAdam: 3

LED Lifetime: 50.000 L90 B10 (Ta=25°C) Power Supply: 220-240V 50/60Hz

Gear: Power: 8.5W Electronic