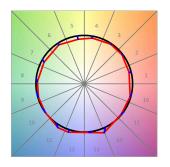

## **PHOTOMETRIC DATA:**

L61TK084LOOP940NB  $\eta$  = 100% lmax = 390 cd/klmUTE: 1,00E + 0,00T CIE: 50 81 97 100 100