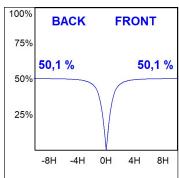

## **PHOTOMETRIC DATA:**

L61TK084LOOP940NB  $\eta$  = 100% lmax = 390 cd/klmUTE: 1,00E + 0,00T CIE: 50 81 97 100 100