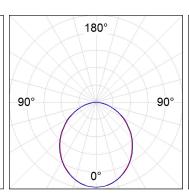

## **PHOTOMETRIC DATA:**

L61TK084LOOP940NB  $\eta$  = 100% lmax = 390 cd/klmUTE: 1,00E + 0,00T CIE: 50 81 97 100 100