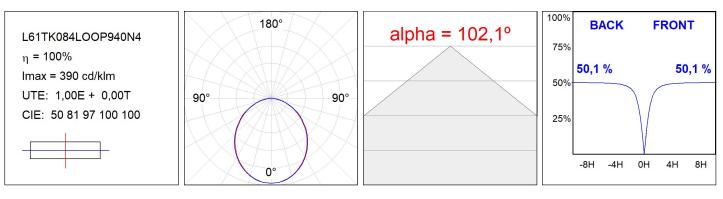

ck

## **TECHNICAL SPECIFICATIONS:**

| Light output: | 778 lm                   | ⁰K :          | 4000             |
|---------------|--------------------------|---------------|------------------|
| Plum:         | 10W                      | CRI :         | 90               |
| Efficacy:     | 77,8 lm/w                | R9 :          | 70               |
| Туре:         | MID POWER LED            | MacAdam:      | 3                |
| LED Lifetime: | 50.000 L90 B10 (Ta=25⁰C) | Power Supply: | 220-240V 50/60Hz |
| Power:        | 8.5W                     | Gear:         | Electronic       |

#### Light output tolerance +/- 10%



# CUSTOM MADE OPTIONS:



Worktitude for light

# LAMPTUB 60 SURFACE TRACK

L61TK084LOOP940N4

LTUB60 TRACK 220 840 1300 NW OPAL BS



## **PHOTOMETRIC DATA :**





# LAMPTUB 60 SURFACE TRACK

# ACCESORIES :

# Assembly



Product code: L6SUECB

Description: LTUB60 ACC. SUR END COVER BK.



Product code: L6SUECW

Description: LTUB60 ACC. SUR END COVER WH.

Worktitude for light



Product code: L6SUECW3

Description: LTUB60 ACC. SUR END COVER WE. Product code:

L6SUECW4

Description: LTUB60 ACC. SUR END COVER BS.