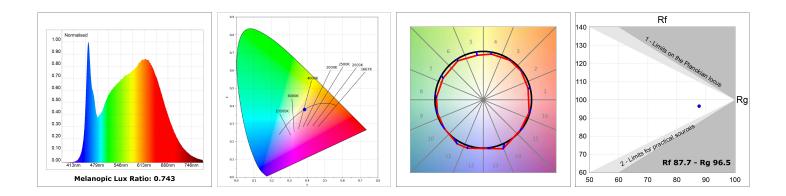

## **TECHNICAL SPECIFICATIONS:**

| Light output: | 778 lm                   | ⁰K :          | 4000             |
|---------------|--------------------------|---------------|------------------|
| Plum:         | 10W                      | CRI :         | 90               |
| Efficacy:     | 77,8 lm/w                | R9 :          | 70               |
| Туре:         | MID POWER LED            | MacAdam:      | 3                |
| LED Lifetime: | 50.000 L90 B10 (Ta=25⁰C) | Power Supply: | 220-240V 50/60Hz |
| Power:        | 8.5W                     | Gear:         | Electronic       |

#### Light output tolerance +/- 10%



# CUSTOM MADE OPTIONS:



Worktitude for light

# LAMPTUB 60 SURFACE TRACK

L61TK084LOOP940N4

LTUB60 TRACK 220 840 1300 NW OPAL BS



## **PHOTOMETRIC DATA :**





# LAMPTUB 60 SURFACE TRACK

# ACCESORIES :

# Assembly



Product code: L6SUECB

Description: LTUB60 ACC. SUR END COVER BK.



Product code: L6SUECW

Description: LTUB60 ACC. SUR END COVER WH.

Worktitude for light



Product code: L6SUECW3

Description: LTUB60 ACC. SUR END COVER WE. Product code:

L6SUECW4

Description: LTUB60 ACC. SUR END COVER BS.