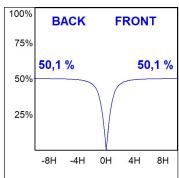

### **PHOTOMETRIC DATA:**

L61TK084LOOP940N3  $\eta$  = 100% lmax = 390 cd/klmUTE: 1,00E + 0,00T CIE: 50 81 97 100 100