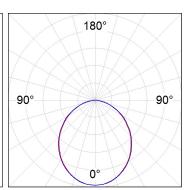

### **PHOTOMETRIC DATA:**

L61TK084LOOP940N3  $\eta$  = 100% lmax = 390 cd/klmUTE: 1,00E + 0,00T CIE: 50 81 97 100 100