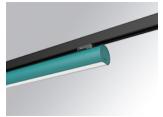

### **LAMPTUB 60 SURFACE TRACK**

### L61TK084LOOP940N3

LTUB60 TRACK 220 840 1300 NW OPAL WE

### Description:

Lamptub 60 model from LAMP to be installed on a surface-mounted rail. Made of recycled aluminium extrusion with circular section of 60mm and length of 840mm, with opal polycarbonate diffuser. Model for MID-POWER LED, with colour temperature 4000K with CRI90. Built-in electronic ON/OFF control gear. With IP20, IK07 degree of protection. Insulation class II. Group 0 photobiological safety. Lifetime: 72.000h L80 B10. Compatible with Lamp Nomadic system. Available finishes: White (RAL 9010), Black (RAL 9011), Wellbeing and BeSocial palette.

Finish: Palette WELLBEING - 3 TEXTURED

847 x 67 x 112 mm Dimensions: Weight: 2.030 g

Installation: 3-Circuit track