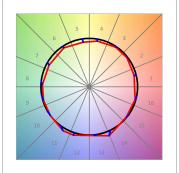

### **PHOTOMETRIC DATA:**

L61TK084LOOP940N3  $\eta$  = 100% lmax = 390 cd/klmUTE: 1,00E + 0,00T CIE: 50 81 97 100 100