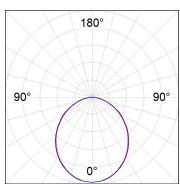

## **PHOTOMETRIC DATA:**

L61TK084LOOP940DB η = 100% Imax = 390 cd/klm UTE: 1,00E + 0,00T CIE: 50 81 97 100 100