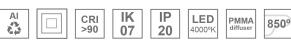

## Description:

Dimensions:

Lamptub 60 model from LAMP to be installed on a surface-mounted rail. Made of recycled aluminium extrusion with circular section of 60mm and length of 840mm, with opal polycarbonate diffuser. Model for MID-POWER LED, with colour temperature 4000K with CRI90. Built-in electronic DALI control gear. With IP20, IK07 degree of protection. Insulation class II. Group 0 photobiological safety. Lifetime: 72.000h L80 B10. Compatible with Lamp Nomadic system. Available finishes: White (RAL 9010), Black (RAL 9011), Wellbeing and BeSocial palette.

## **TECHNICAL SPECIFICATIONS:**

Light output: 778 lm °K: 4000 Plum: 10W CRI: 90 Efficacy: 77,8 lm/w 70 R9: Type: MID POWER LED MacAdam: 3

LED Lifetime: 50.000 L90 B10 (Ta=25°C) Power Supply: 220-240V 50/60Hz Gear: Power: 8.5W Adjustable DALI