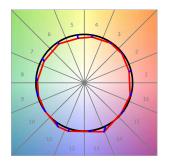

## **TECHNICAL SPECIFICATIONS:**

Light output: 778 lm °K: 4000 Plum: 10W CRI: 90 Efficacy: 77,8 lm/w 70 R9: Type: MID POWER LED MacAdam: 3

LED Lifetime: 50.000 L90 B10 (Ta=25°C) Power Supply: 220-240V 50/60Hz Gear: Power: 8.5W Adjustable DALI

#### Light output tolerance +/- 10%