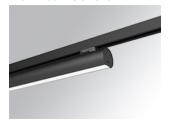

## **LAMPTUB 60 SURFACE TRACK**

## L61TK084LOOP940DB

## LTUB60 TRACK 220 840 1300 NW OPAL DA BK

## Description:

Dimensions:

Lamptub 60 model from LAMP to be installed on a surface-mounted rail. Made of recycled aluminium extrusion with circular section of 60mm and length of 840mm, with opal polycarbonate diffuser. Model for MID-POWER LED, with colour temperature 4000K with CRI90. Built-in electronic DALI control gear. With IP20, IK07 degree of protection. Insulation class II. Group 0 photobiological safety. Lifetime: 72.000h L80 B10. Compatible with Lamp Nomadic system. Available finishes: White (RAL 9010), Black (RAL 9011), Wellbeing and BeSocial palette.

Finish: Matte black RAL 9011

> 847 x 67 x 112 mm Weight: 2.060 g

# Installation: Suspended