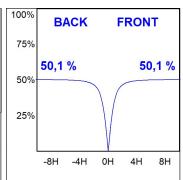

## **PHOTOMETRIC DATA:**

L61TK084LOOP940DB η = 100% Imax = 390 cd/klm UTE: 1,00E + 0,00T CIE: 50 81 97 100 100