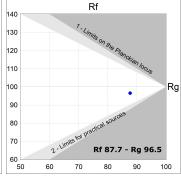

## **TECHNICAL SPECIFICATIONS:**

Light output: 778 lm °K: 4000 Plum: 10W CRI: 90 Efficacy: 77,8 lm/w 70 R9: Type: MID POWER LED MacAdam: 3

LED Lifetime: 50.000 L90 B10 (Ta=25°C) Power Supply: 220-240V 50/60Hz Gear: Power: 8.5W Adjustable DALI

#### Light output tolerance +/- 10%