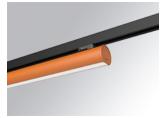

## **LAMPTUB 60 SURFACE TRACK**

## L61TK084LOOP940D4

LTUB60 TRACK 220 840 1300 NW OPAL DA BS

## Description:

Lamptub 60 model from LAMP to be installed on a surface-mounted rail. Made of recycled aluminium extrusion with circular section of 60mm and length of 840mm, with opal polycarbonate diffuser. Model for MID-POWER LED, with colour temperature 4000K with CRI90. Built-in electronic DALI control gear. With IP20, IK07 degree of protection. Insulation class II. Group 0 photobiological safety. Lifetime: 72.000h L80 B10. Compatible with Lamp Nomadic system. Available finishes: White (RAL 9010), Black (RAL 9011), Wellbeing and BeSocial palette.

Finish: Palette BE SOCIAL - 4 TEXTURED

847 x 67 x 112 mm Dimensions: Weight: 2.030 g

Installation: 3-Circuit track