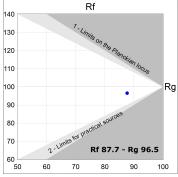

## **PHOTOMETRIC DATA:**

L61TK084LOOP940N4  $\eta$  = 100% lmax = 390 cd/klmUTE: 1,00E + 0,00T CIE: 50 81 97 100 100