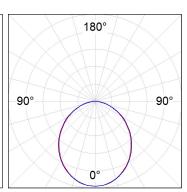

## **PHOTOMETRIC DATA:**

L61TK084LOOP940N4  $\eta$  = 100% lmax = 390 cd/klmUTE: 1,00E + 0,00T CIE: 50 81 97 100 100