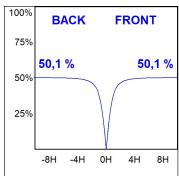

## **PHOTOMETRIC DATA:**

L61TK084LOOP940N4  $\eta$  = 100% lmax = 390 cd/klmUTE: 1,00E + 0,00T CIE: 50 81 97 100 100