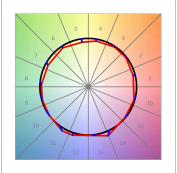

## **PHOTOMETRIC DATA:**

L61TK084LOOP940N4  $\eta$  = 100% lmax = 390 cd/klmUTE: 1,00E + 0,00T CIE: 50 81 97 100 100