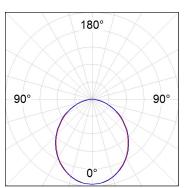

## **PHOTOMETRIC DATA:**

L61TK084LOOP930NW  $\eta$  = 100% lmax = 390 cd/klmUTE: 1,00E + 0,00T CIE: 50 81 97 100 100