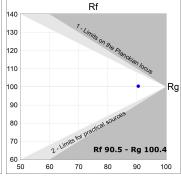

## **PHOTOMETRIC DATA:**

L61TK084LOOP930NW  $\eta$  = 100% lmax = 390 cd/klmUTE: 1,00E + 0,00T CIE: 50 81 97 100 100