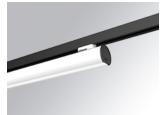

### **LAMPTUB 60 SURFACE TRACK**

### L61TK084LOOP930NW

LTUB60 TRACK 220 840 1300 WW OPAL WH

### Description:

Lamptub 60 model from LAMP to be installed on a surface-mounted rail. Made of recycled aluminium extrusion with circular section of 60mm and length of 840mm, with opal polycarbonate diffuser. Model for MID-POWER LED, with colour temperature 3000K with CRI90. Built-in electronic ON/OFF control gear. With IP20, IK07 degree of protection. Insulation class II. Group 0 photobiological safety. Lifetime: 72.000h L80 B10. Compatible with Lamp Nomadic system. Available finishes: White (RAL 9010), Black (RAL 9011), Wellbeing and BeSocial palette.

Finish: Matte white RAL 9010 847 x 67 x 112 mm Dimensions:

Weight: 2.030 g

Installation: 3-Circuit track