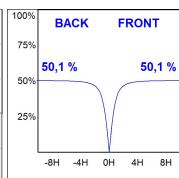

## **PHOTOMETRIC DATA:**

L61TK084LOOP930NW  $\eta$  = 100% lmax = 390 cd/klmUTE: 1,00E + 0,00T CIE: 50 81 97 100 100